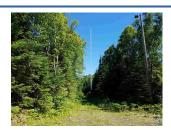

INTERNAL ADVERTISING

**Internal Advertising** 

**SHOWING INSTRUCTIONS** 

Showing Instructions Show anytime.

**PUBLIC REMARKS** 

Public Remarks This 75.37-acre parcel of vacant forestland is located seven miles north of Finland on MN-1. It has a good mix of upland and lowland with diverse forest cover providing excellent wildlife habitat. With paved road frontage and power available, this parcel has many possibilities.