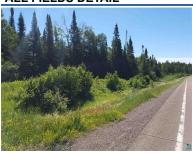

INTERNAL ADVERTISING

**Internal Advertising** 

**SHOWING INSTRUCTIONS** 

Showing Instructions Show anytime.

**PUBLIC REMARKS** 

Public Remarks This 75.37-acre parcel of vacant forestland is located seven miles north of Finland on MN-1. It has a good mix of upland and lowland with diverse forest cover providing excellent wildlife habitat. With paved road frontage and power available, this parcel has many possibilities.