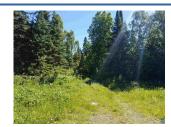

INTERNAL ADVERTISING

**Internal Advertising** 

**SHOWING INSTRUCTIONS** 

Showing Instructions Show anytime.

**PUBLIC REMARKS** 

Public Remarks This 75.37-acre parcel of vacant forestland is located seven miles north of Finland on MN-1. It has a good mix of upland and lowland with diverse forest cover providing excellent wildlife habitat. With paved road frontage and power available, this parcel has many possibilities.