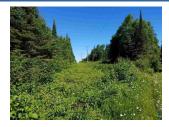

INTERNAL ADVERTISING

**Internal Advertising** 

**SHOWING INSTRUCTIONS** 

Showing Instructions Show anytime.

**PUBLIC REMARKS** 

Public Remarks This 75.37-acre parcel of vacant forestland is located seven miles north of Finland on MN-1. It has a good mix of upland and lowland with diverse forest cover providing excellent wildlife habitat. With paved road frontage and power available, this parcel has many possibilities.