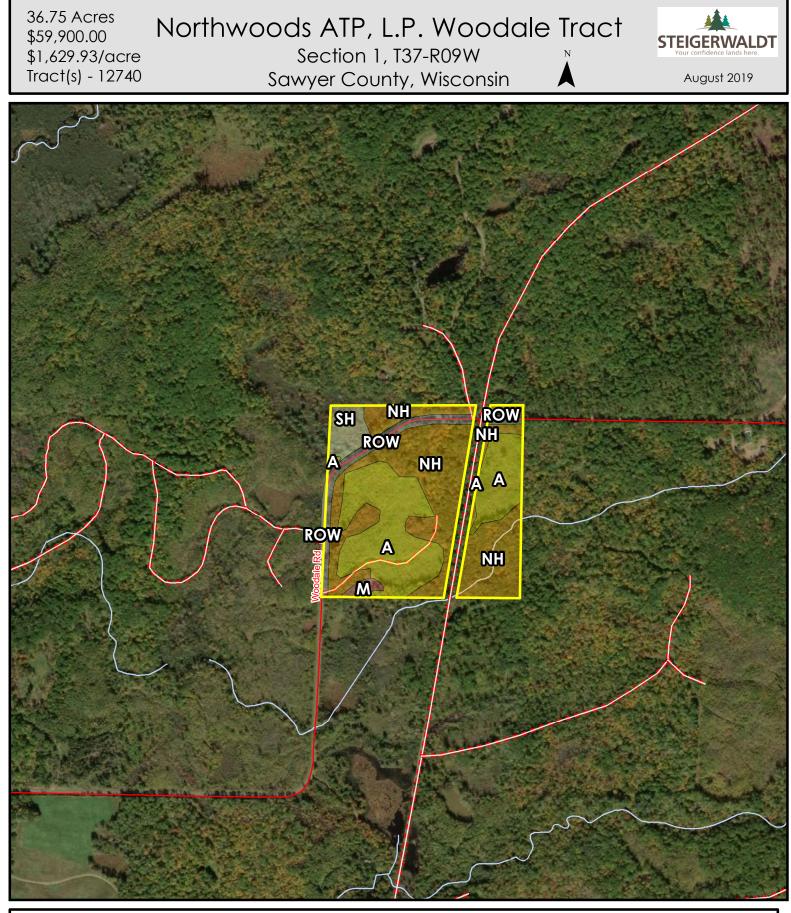

Sale Parcel 🦰 A - Aspen KEV, LB, M, SX - Lowland Non-Forest 所 NH - Northern Hardwood ROW - Right-of-Way 🤀 SH - Swamp Hardwood

Map Disclaimer: This map is intended to provide a visual representation of property and geographic features. It is not a legal survey but a depiction of the property based on reasonably available information suitable for the intended purposes. This map shows the approximate relative location of property boundaries but was not prepared by a professional land surveyor. The use of this map is limited to applications consistent with the intent and accuracy of the map and source data. It may not be sufficient or appropriate for legal, engineering, or surveying purposes. No guarantees or warranties are expressed.