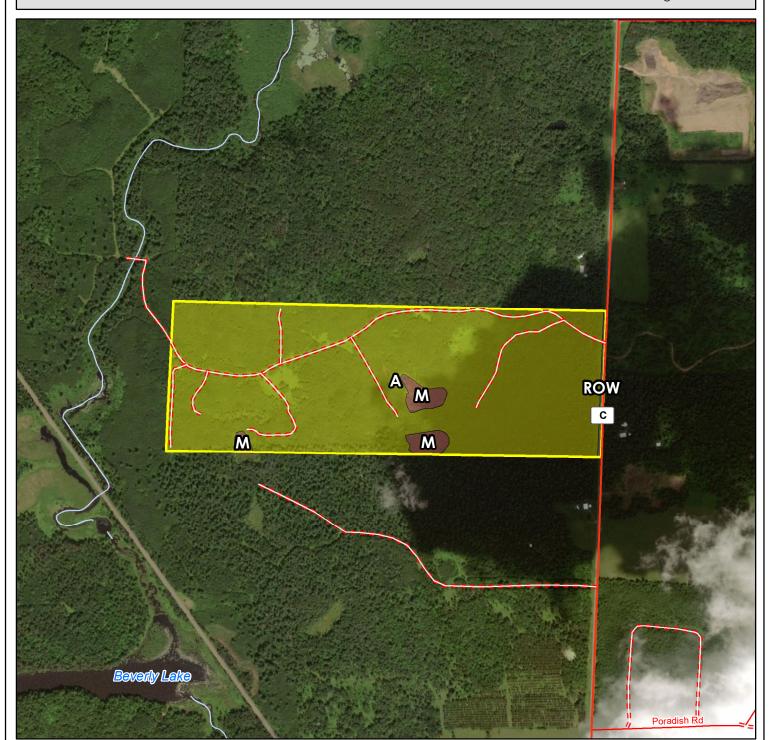

120.00 Acres \$149,900.00 \$1,249.17/acre Tract(s) - 12727

## Northwoods ATP, L.P. Swift Creek

Sections 15 and 16, T38N-R08W Sawyer County, Wisconsin

August 2019

Sale Parcel

A - Aspen

KEV, LB, M, SX - Lowland Non-Forest

ROW - Right-of-Way

Map Disclaimer: This map is intended to provide a visual representation of property and geographic features. It is not a legal survey but a depiction of and geographic readures. In sind a legal survey but a depiction of the property based on reasonably available information suitable for the intended purposes. This map shows the approximate relative location of property boundaries but was not prepared by a professional land surveyor. The use of this map is limited to applications consistent with the intent and accuracy of the map and source data. It may not be sufficient or appropriate for legal, engineering, or surveying purposes. No guarantees or warranties are expressed. This map is not a survey of the actual boundary of any property this map depicts.