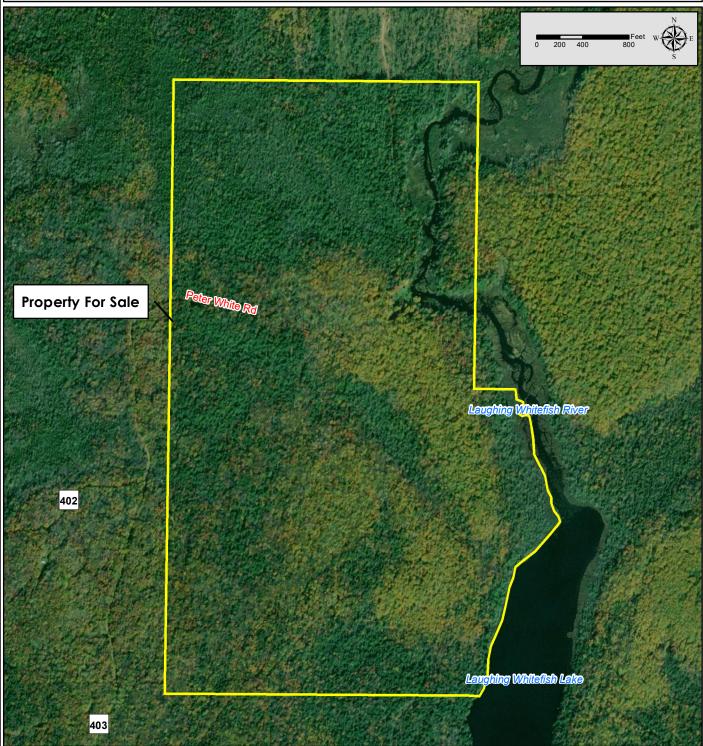

Property for Sale Part of Sec. 34, T47N-R22W Alger Co., MI

2017 Photo Background

## Map Disclaimer:

This map is intended to provide a visual representation of property and geographic features. It is not a legal survey but a depiction of the property based on reasonably available information suitable for the intended purposes. This map shows the approximate relative location of property boundaries but was not prepared by a professional land surveyor. The use of this map is limited to applications consistent with the intent and accuracy of the map and source data. It may not be sufficient or appropriate for legal, engineering, or surveying purposes. No guarantees or warranties are expressed. This map is not a survey of the actual boundary of any property this map depicts.