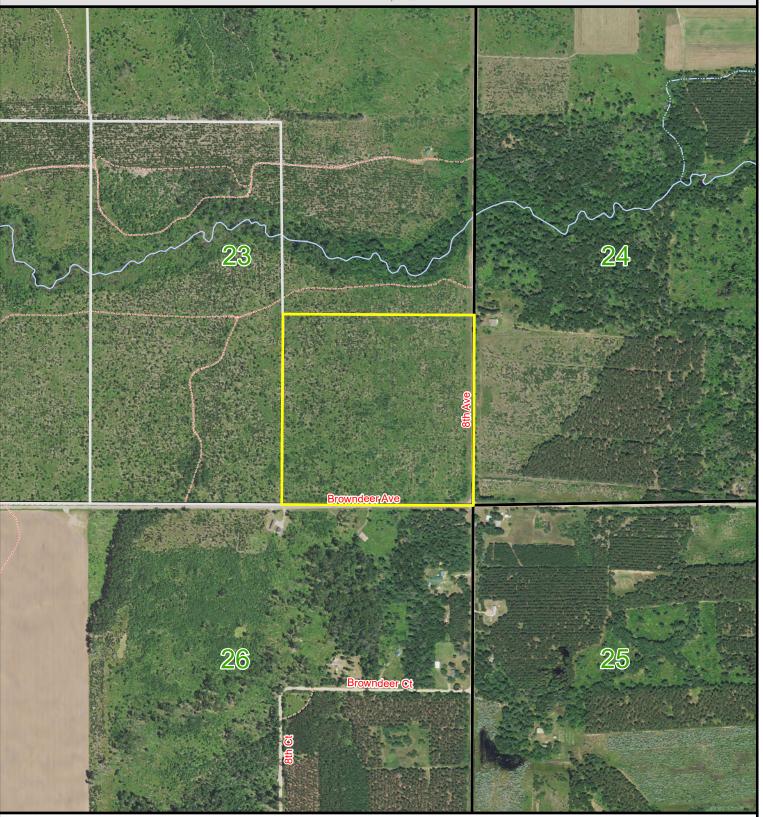

40 Acres

Sale 8310-4 - Meteor Timber

T19N-R6E-S23 Adams County List Price - \$66,000

Tract - 8310

Sale Parcel

Other Available Parcels

Map Disclaimer:
This map is intended to provide a visual representation of property and geographic features. It is not a legal survey but a depiction of the property based on reasonably available information suitable for the intended purposes. This map shows the approximate relative location of property boundaries but was not prepared by a professional land surveyor. The use of this map is limited to applications consistent with the intent and accuracy of the map and source data. It may not be sufficient or appropriate for legal, engineering, or surveying purposes. No goverantees or warranties are expressed. This map is not a survey of the actual boundary of any property this map depicts.