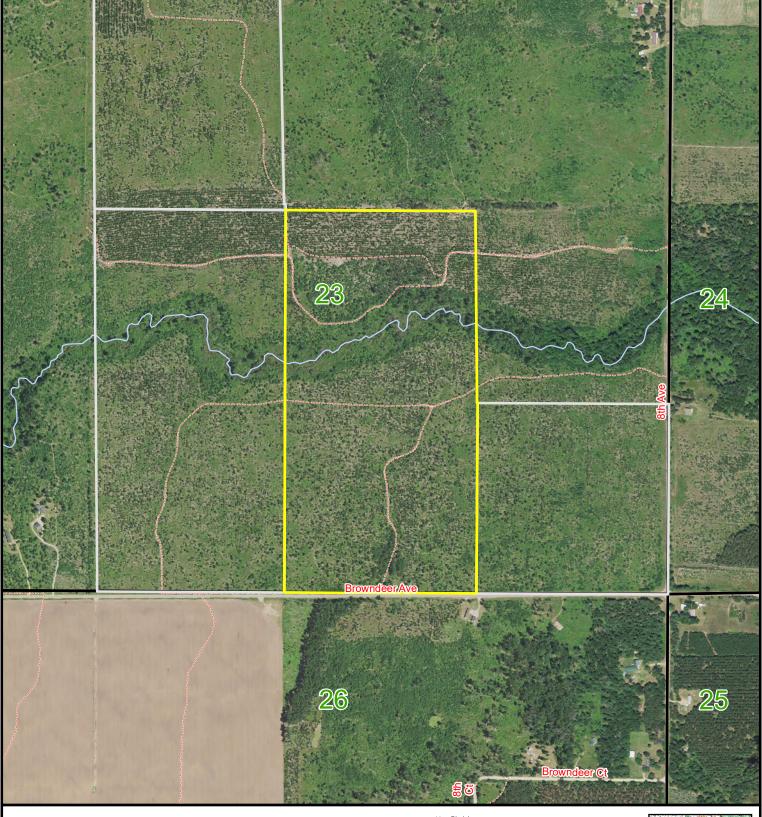

+/-

80 Acres

## Sale 8310-1 - Meteor Timber

T19N-R6E-S23 Adams County

Sale Parcel

Other Available Parcels

Map Disclaimer:
This map is intended to provide a visual representation of property and geographic features. It is not a legal survey but a depiction of the property based on recosonably available information suitable for the intended purposes. This map shows the approximate relative location of property boundaries but was not prepared by a professional land surveyor. The use of this map is limited to applications consistent with the intent and accuracy of the map and source data. It may not be sufficient or appropriate for legal, engineering, or surveying purposes. No guarantees or warranties are expressed. This map is not a survey of the actual boundary of any property this map depicts.

| ssed. This map is not a survey of the actual boundary of erty this map depicts.  Miles                                                                                           | Fobruary 2018      |
|----------------------------------------------------------------------------------------------------------------------------------------------------------------------------------|--------------------|
| ons consistent with the intent and accuracy of the map<br>te data. It may not be sufficient or appropriate for legal,<br>ang, or surveying purposes. No guarantees or warranties |                    |
| of property boundaries but was not prepared by a<br>lall land surveyor. The use of this map is limited to                                                                        | 手中,广照1612 <u>2</u> |
| ded purposes. This map shows the approximate relative                                                                                                                            |                    |

February 2018