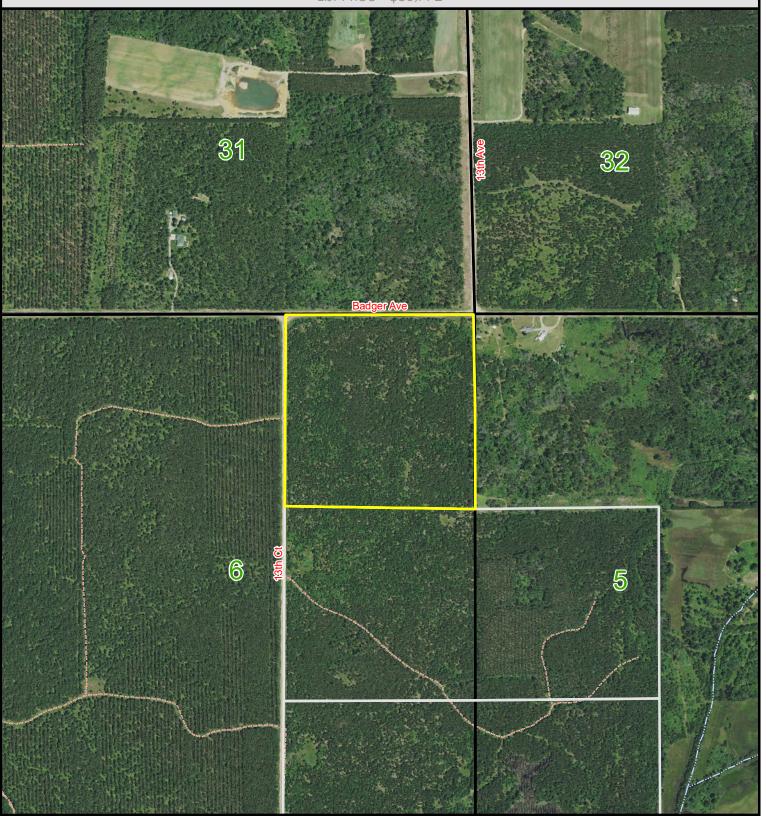

## Sale 8290-3 - Meteor Timber

T19N-R6E-S6 Adams County List Price - \$86,772

Tract - 8290

Sale Parcel

Other Available Parcels

Map Disclaimer:
This map is intended to provide a visual representation of property and geographic features. It is not a legal survey but a depiction of the property based on reasonably available information suitable for the intended purposes. This map shows the approximate relative location of property boundaries but was not prepared by a professional land surveyor. The use of this map is limited to applications consistent with the intent and accuracy of the map and source data. It may not be sufficient or appropriate for legal, engineering, or surveying purposes. No guarantees or warranties are expressed. This map is not a survey of the actual boundary of any property this map depicts.