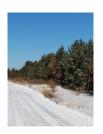

## REMARKS

**Remarks** 80 tax bill acres of forestland located on 13th Ct. NW of Big Flats. This property offers recreational and investment opportunities. The primary forest cover type is red and jack pine plantation. Enrolled in the Managed Forest Law program.