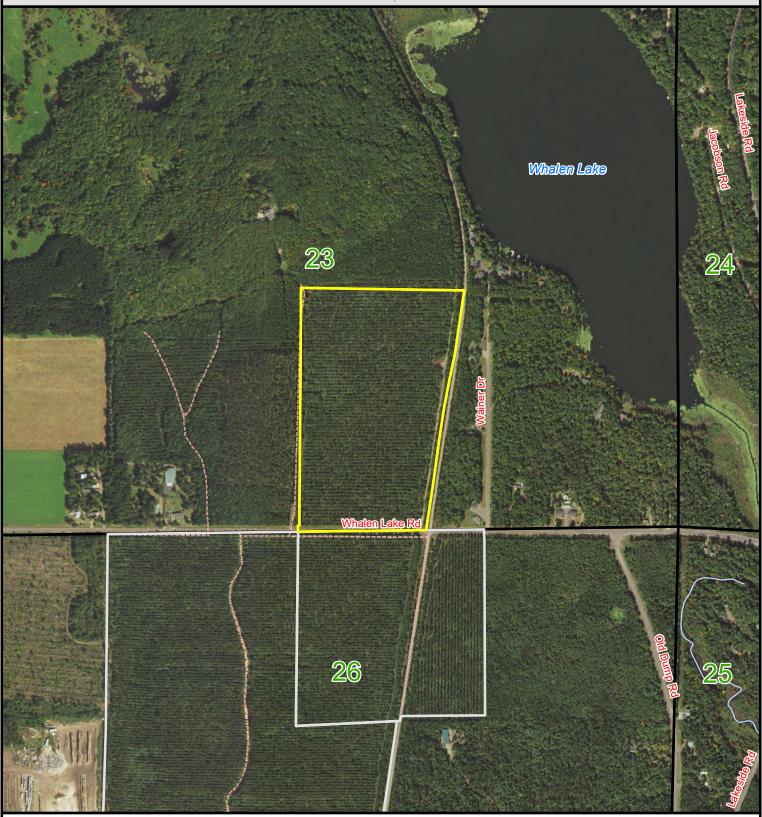

40 Acres

Sale 8223-6 - Meteor Timber

T40N-R12W-S23 Washburn County List Price - \$76,000

Tract - 8223

Sale Parcel

Other Available Parcels

Map Disclaimer:
This map is intended to provide a visual representation of property and geographic features. It is not a legal survey but a depiction of the property based on reasonably available information suitable for the intended purposes. This map is hows the approximate relative location of property boundaries but was not prepared by a professional land surveyor. The use of this map is limited to applications consistent with the intent and accuracy of the map and source data. It may not be sufficient or appropriate for legal, engineering, or surveying purposes. No guarantees or warrenties are expressed. This map is not a survey of the actual boundary of any property this map depicts.