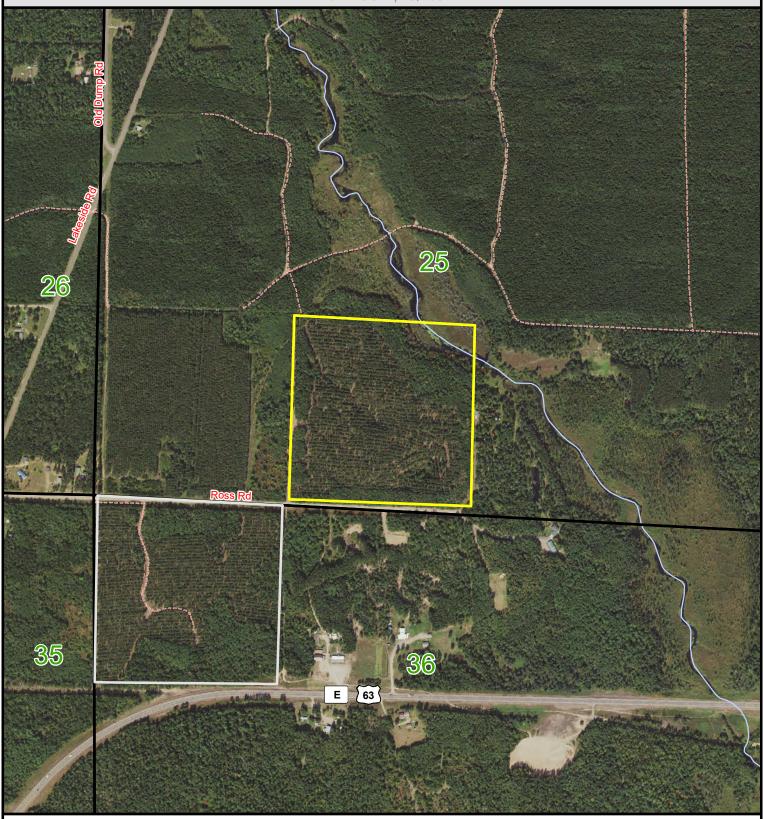

40 Acres

Sale 8223-3 - Meteor Timber

T40N-R12W-S25 Washburn County List Price - \$73,400

Sale Parcel

Other Available Parcels

Map Disclaimer:
This map is intended to provide a visual representation of property and geographic features. It is not a legal survey but a depiction of the property based on reasonably available information suitable for the intended purposes. This map shows the approximate relative location of property boundaries but was not prepared by a professional land surveyor. The use of this map is limited to applications consistent with the intent and accuracy of the map and source data. It may not be sufficient or appropriate for legal, engineering, or surveying purposes. No guarantees or warrantles are expressed. This map is not a survey of the actual boundary of any property this map depicts.