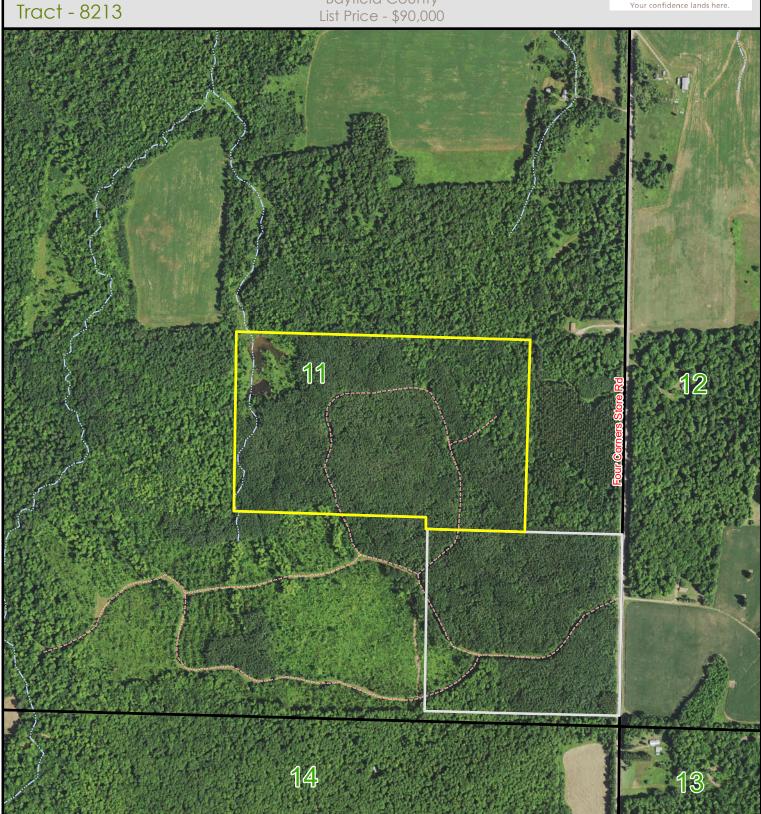

60 Acres

Sale 8213-2 - Meteor Timber

T45N-R5W-S11 **Bayfield County** List Price - \$90,000

Sale Parcel

Other Available Parcels

Map Disclaimer:
This map is intended to provide a visual representation of property and geographic features. It is not a legal survey but a depiction of the property based on reasonably available information suitable for the intended purposes. This map is hows the approximate relative location of property boundaries but was not prepared by a professional land surveyor. The use of this map is limited to applications consistent with the intent and accuracy of the map and source data. It may not be sufficient or appropriate for legal, engineering, or surveying purposes. No guarantees or warrenties are expressed. This map is not a survey of the actual boundary of any property this map depicts.