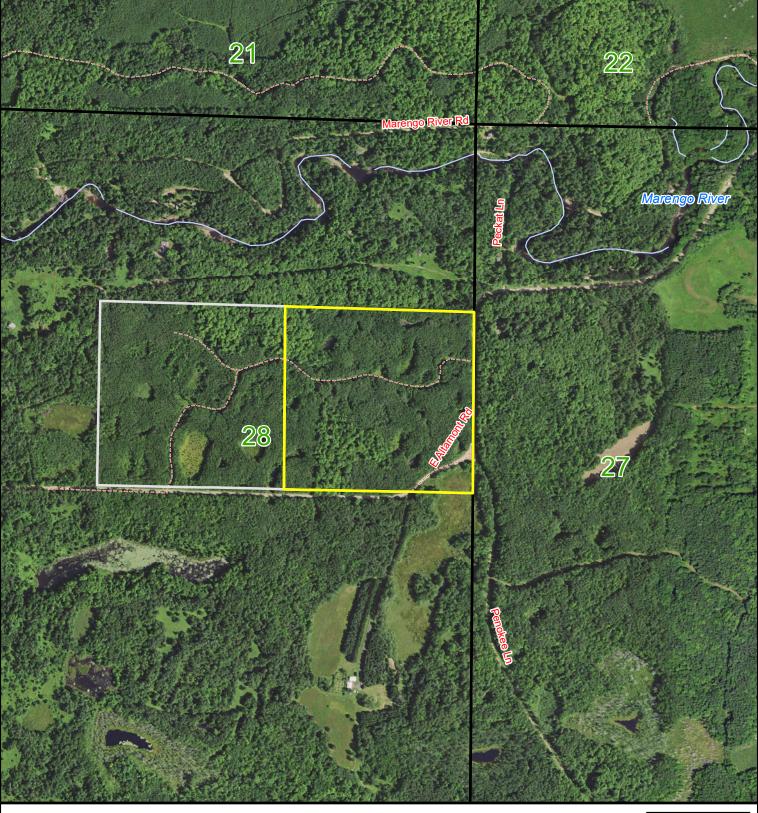

40 Acres

Sale 8212-5 - Meteor Timber

T45N-R5W-S28 Bayfield County List Price - \$63,000

Sale Parcel

Other Available Parcels

Map Disclaimer:
This map is intended to provide a visual representation of property and geographic features. It is not a legal survey but a depiction of the property based on reasonably available information suitable for the intended purposes. This map shows the approximate relative location of property boundaries but was not prepared by a professional land surveyor. The use of this map is limited to applications consistent with the intent and accuracy of the map and source data. It may not be sufficient or appropriate for legal, engineering, or surveying purposes. No guarantees or warrantles are expressed. This map is not a survey of the actual boundary of any property this map depicts.