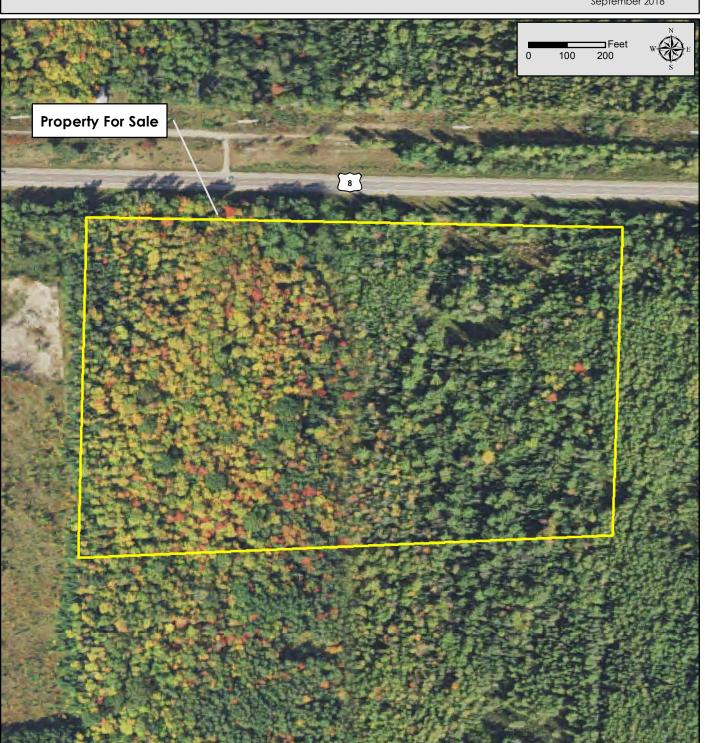

Property for Sale Part of Sec. 26, T36N-R11E Oneida Co., Wisconsin

## 2017 NAIP Background

Map Disclaimer:

This map is intended to provide a visual representation of property and geographic features. It is not a legal survey but a depiction of the property based on reasonably available information suitable for the intended purposes. This map shows the approximate relative location of property boundaries but was not prepared by a professional land surveyor. The use of this map is limited to applications consistent with the intent and accuracy of the map and source data. It may not be sufficient or appropriate for legal, engineering, or surveying purposes. No guarantees or warranties are expressed. This map is not a survey of the actual boundary of any property this map depicts.