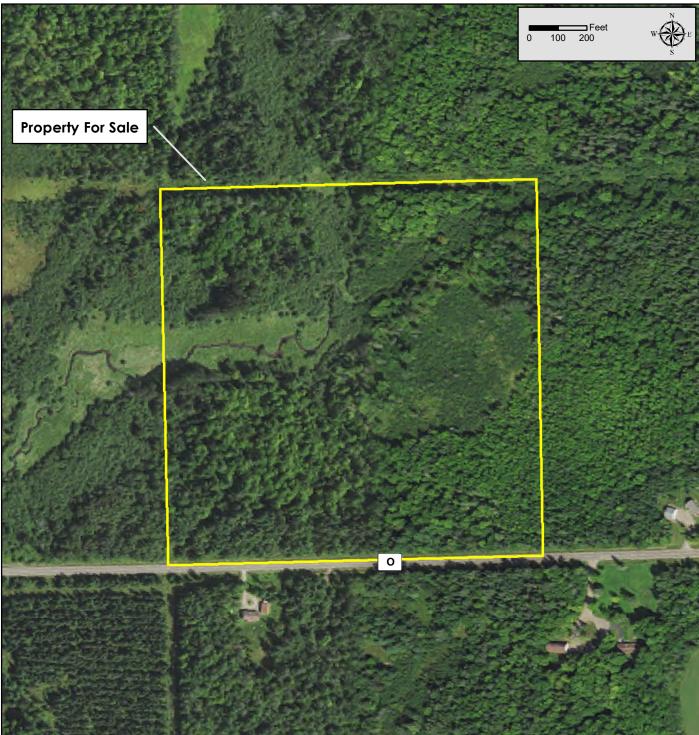

Property for Sale Part of Sec. 11, T34N-R1E Price Co., Wisconsin

2017 NAIP Background

## Map Disclaimer:

This map is intended to provide a visual representation of property and geographic features. It is not a legal survey but a depiction of the property based on reasonably available information suitable for the intended purposes. This map shows the approximate relative location of property boundaries but was not prepared by a professional land surveyor. The use of this map is limited to applications consistent with the intent and accuracy of the map and source data. It may not be sufficient or appropriate for legal, engineering, or surveying purposes. No guarantees or warranties are expressed. This map is not a survey of the actual boundary of any property this map depicts.