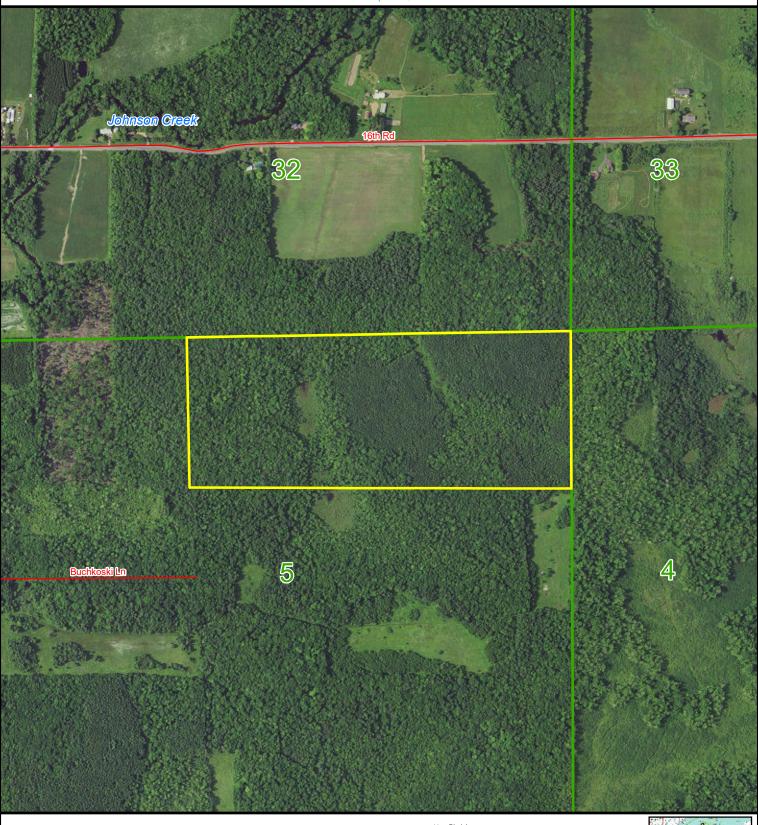

+/- 65.25 Acres

## Sale 2077 - Whiskey River

T26N-R8E-S5 Marathon County List Price - \$172,414.07

Map Disclaimer:
This map is intended to provide a visual representation of property and geographic features. It is not a legal survey but a depiction of the property based on reasonably available information suitable for the intended purposes. This map shows the approximate relative location of property boundaries but was not prepared by a professional land surveyor. The use of this map is limited to applications consistent with the intent and accuracy of the map and source data. It may not be sufficient or appropriate for legal, engineering, or surveying purposes. No guarantees or warranties are expressed. This map is not a survey of the actual boundary of any property this map depicts.