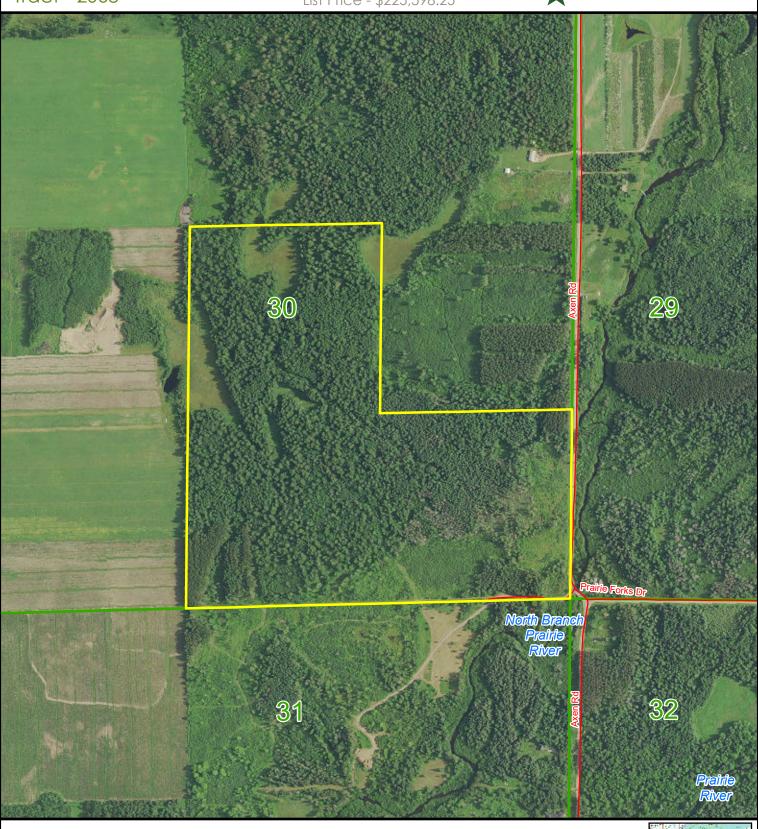

+/- 120 Acres

## Sale 2068 - Whiskey River

T33N-R8E-S30 Lincoln County List Price - \$225,598.25

Tract - 2068

Map Disclaimer:
This map is intended to provide a visual representation of property and geographic features. It is not a legal survey but a depiction of the property based on reasonably available information suitable for the intended purposes. This map shows the approximate relative location of property boundaries but was not prepared by a professional land surveyor. The use of this map is limited to applications consistent with the intent and accuracy of the map and source data. It may not be sufficient or appropriate for legal, engineering, or surveying purposes. No guarantees or warranties are expressed. This map is not a survey of the actual boundary of any property this map depicts.