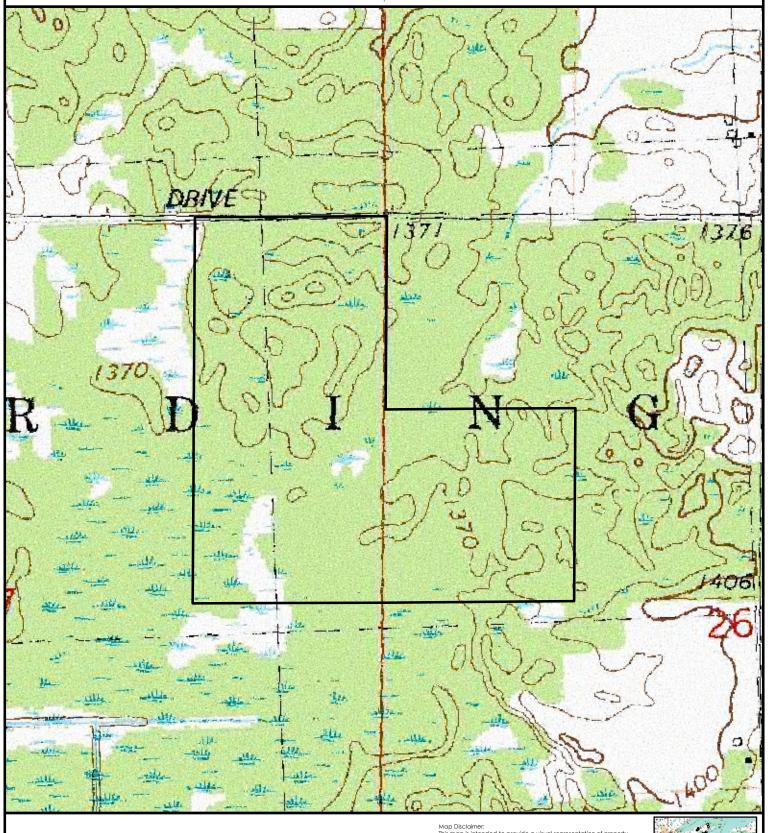

+/- 120 Acres

Sale 2040 - Whiskey River

T32N-R5E-S26 & 27 Lincoln County List Price - \$180,019.71

Tract - 2040

Sale Parcel

Map Disclaimer:
This map is intended to provide a visual representation of property and geographic features. It is not a legal survey but a depiction of the property based on reasonably available information suitable for the intended purposes. This map shows the approximate relative location of property boundaries but was not prepared by a professional land surveyor. The use of this map is limited to applications consistent with the intent and accuracy of the map and source data. It may not be sufficient or appropriate for legal, engineering, or surveying purposes. No guarantees or warranties are expressed. This map is not a survey of the actual boundary of any property this map depicts.