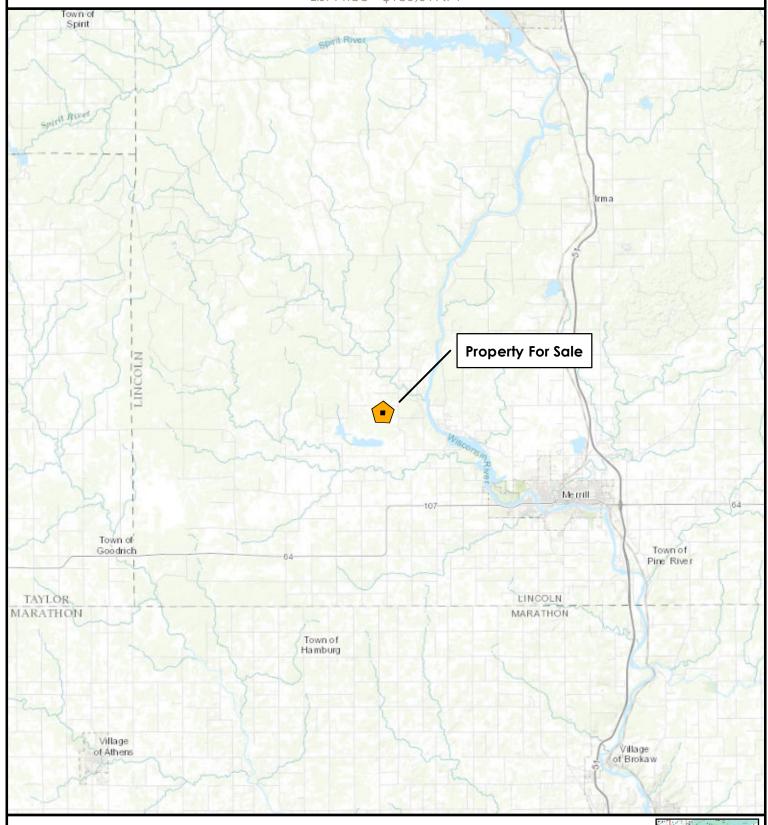

+/- 120 Acres

## Sale 2040 - Whiskey River

**STEIGERWALDT** 

Tract - 2040

T32N-R5E-S26 & 27 Lincoln County List Price - \$180,019.71

Map Disclaimer:
This map is intended to provide a visual representation of property and geographic features. It is not a legal survey but a depiction of the property based on reasonably available information suitable for the intended purposes. This map shows the approximate relative location of property boundaries but was not prepared by a professional land surveyor. The use of this map is limited to applications consistent with the intent and accuracy of the map and source data. It may not be sufficient or appropriate for legal, engineering, or surveying purposes. No guarantees or warranties are expressed. This map is not a survey of the actual boundary of any property this map depicts.