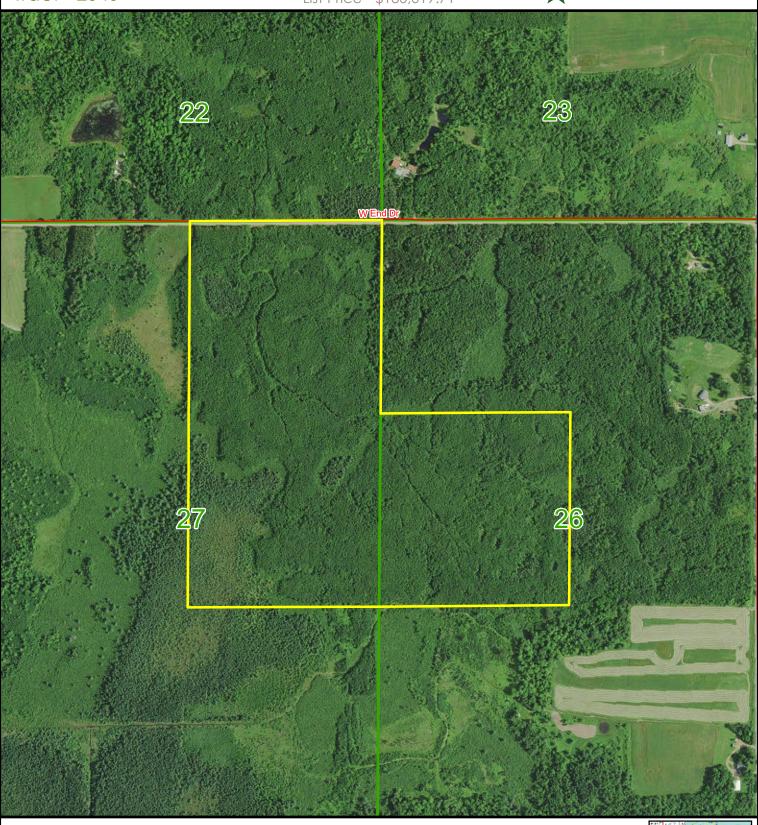

+/- 120 Acres

## Sale 2040 - Whiskey River

T32N-R5E-S26 & 27 Lincoln County List Price - \$180,019.71

Tract - 2040

Map Disclaimer:
This map is intended to provide a visual representation of property and geographic features. It is not a legal survey but a depiction of the property based on reasonably available information suitable for the intended purposes. This map shows the approximate relative location of property boundaries but was not prepared by a professional land surveyor. The use of this map is limited to applications consistent with the intent and accuracy of the map and source data. It may not be sufficient or appropriate for legal, engineering, or surveying purposes. No guarantees or warranties are expressed. This map is not a survey of the actual boundary of any property this map depicts.

|   |       | Miles |
|---|-------|-------|
| 0 | 0.075 | 0.15  |

October 2017