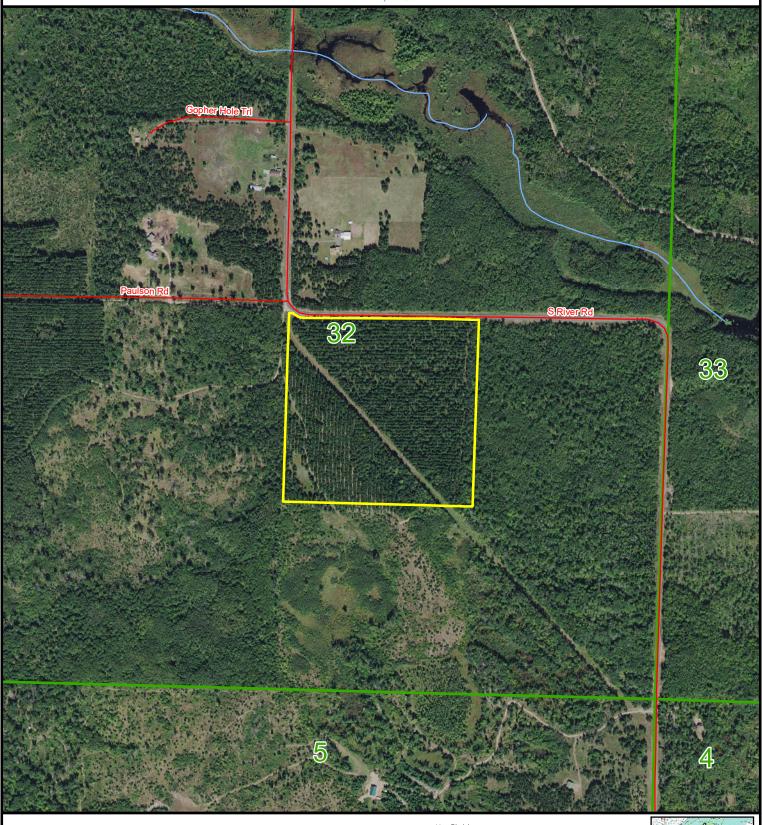

+/- 38.83 Acres

## Sale 2035 - Whiskey River

**Burnett County** List Price - \$84,000.00

Tract - 2035

Map Disclaimer:
This map is intended to provide a visual representation of property and geographic features. It is not a legal survey but a depiction of the property based on reasonably available information suitable for the intended purposes. This map shows the approximate relative location of property boundaries but was not prepared by a professional land surveyor. The use of this map is limited to applications consistent with the intent and accuracy of the map and source data. It may not be sufficient or appropriate for legal, engineering, or surveying purposes. No guarantees or warranties are expressed. This map is not a survey of the actual boundary of any property this map depicts.