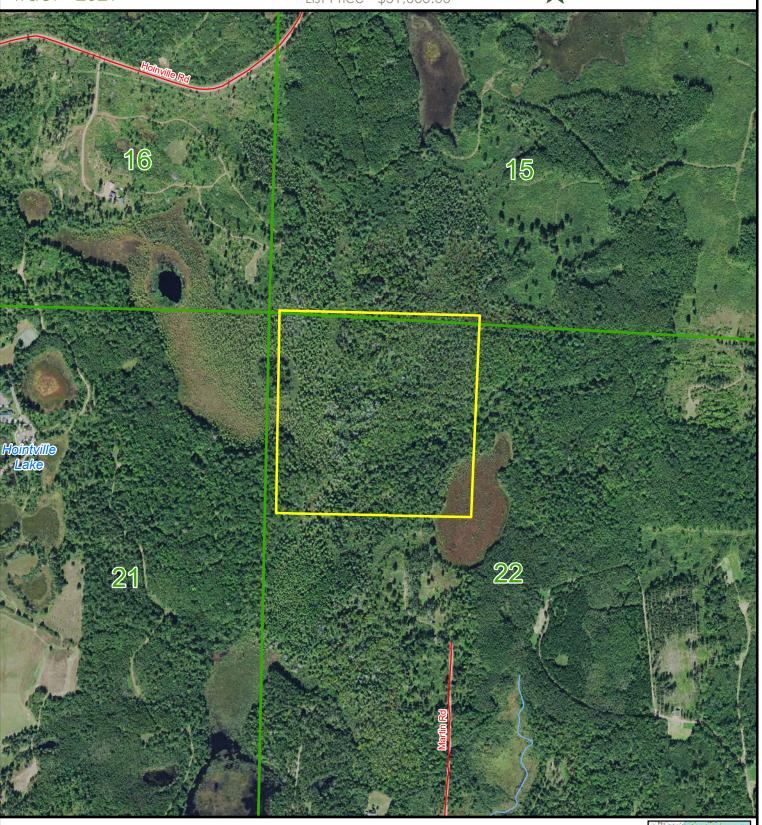

+/- 40 Acres

## Sale 2021 - Whiskey River

Washburn County List Price - \$51,600.00

Tract - 2021

Map Disclaimer:
This map is intended to provide a visual representation of property and geographic features. It is not a legal survey but a depiction of the property based on reasonably available information suitable for the intended purposes. This map shows the approximate relative location of property boundaries but was not prepared by a professional land surveyor. The use of this map is limited to applications consistent with the intent and accuracy of the map and source data. It may not be sufficient or appropriate for legal, engineering, or surveying purposes. No guarantees or warranties are expressed. This map is not a survey of the actual boundary of any property this map depicts.