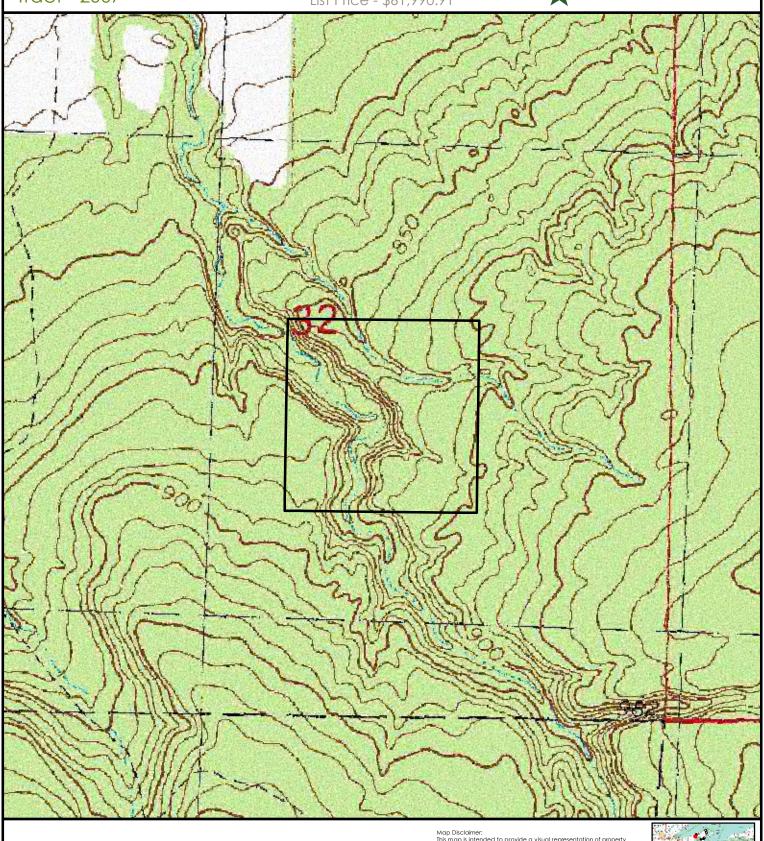

+/- 40 Acres

Sale 2007 - Whiskey River

T50N-R7W-S32 Bayfield County List Price - \$61,990.91

Tract - 2007

**Sale Parcel** 

Map Disclaimer:
This map is intended to provide a visual representation of property and geographic features. It is not a legal survey but a depiction of the property based on reasonably available information suitable for the intended purposes. This map shows the approximate relative location of property boundaries but was not prepared by a professional land surveyor. The use of this map is limited to applications consistent with the intent and accuracy of the map and source data. It may not be sufficient or appropriate for legal, engineering, or surveying purposes. No guarantees or warranties are expressed. This map is not a survey of the actual boundary of any property this map depicts.