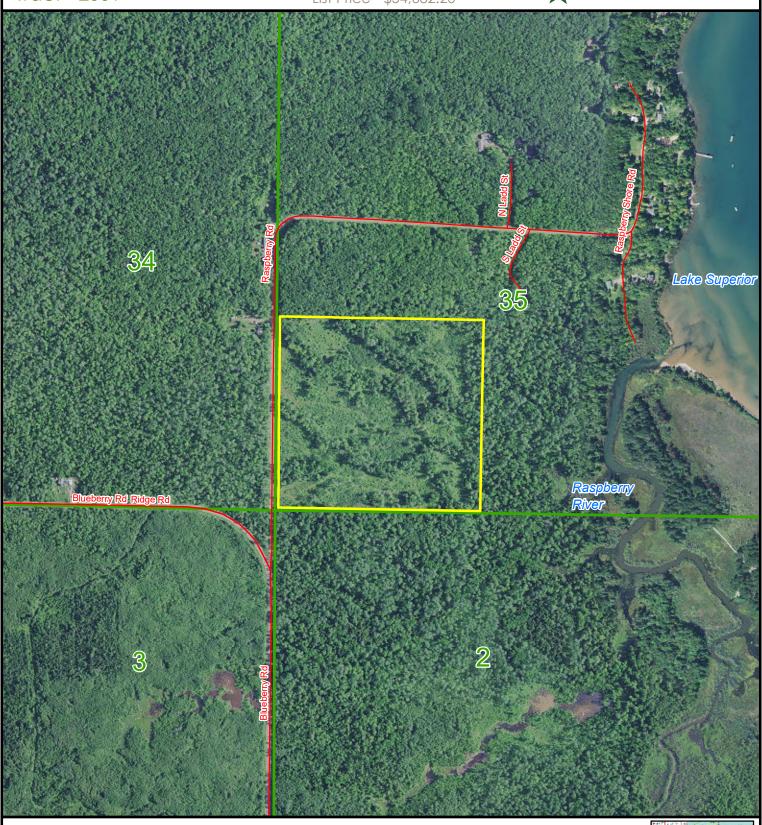

+/- 40 Acres

## Sale 2001 - Whiskey River

T52N-R4W-S35 Bayfield County List Price - \$54,682.20

Tract - 2001

Map Disclaimer:
This map is intended to provide a visual representation of property and geographic features. It is not a legal survey but a depiction of the property based on reasonably available information suitable for the intended purposes. This map shows the approximate relative location of property boundaries but was not prepared by a professional land surveyor. The use of this map is limited to applications consistent with the intent and accuracy of the map and source data. It may not be sufficient or appropriate for legal, engineering, or surveying purposes. No guarantees or warranties are expressed. This map is not a survey of the actual boundary of any property this map depicts.