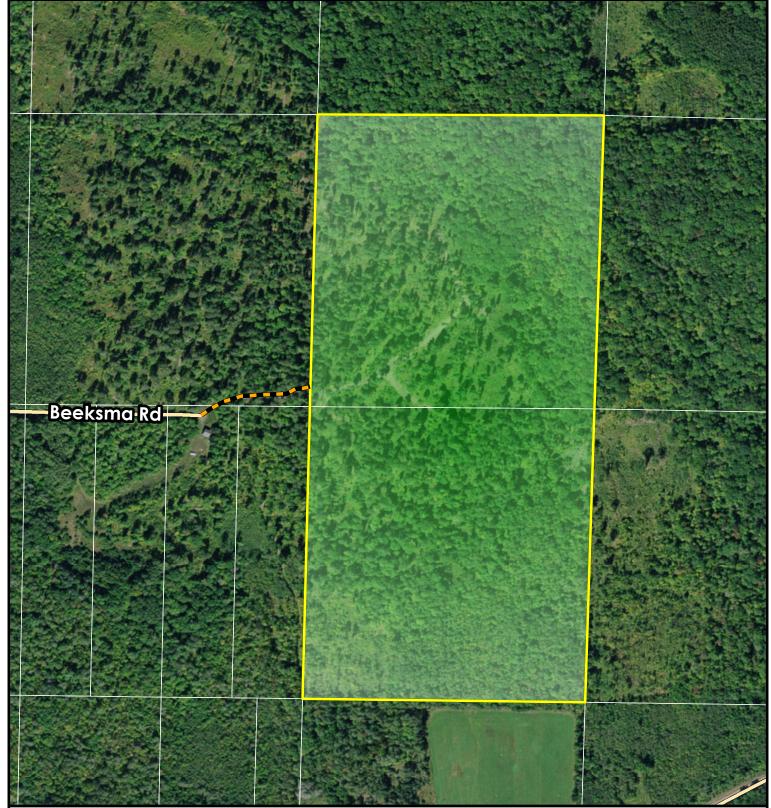

## Isaksson Sale 2

Bayfield County, Wisconsin List Price - \$92,000

## T50N-R7W-S21

## Legend

Sale Parcel

Other Available Parcels

0

Deeded Access

Map Disclaimer: This map is intended to provide a visual representation of property and geographic features. It is not a legal survey but a depiction of the property based on reasonably available information suitable for the intended purposes. This map shows the approximate relative location of property boundaries but was not prepared by a professional land surveyor. The use of this map is limited to applications consistent with the intent and accuracy of the map and source data. It may not be sufficient or appropriate for legal, engineering, or surveying purposes. No guarantees or warranties are expressed.