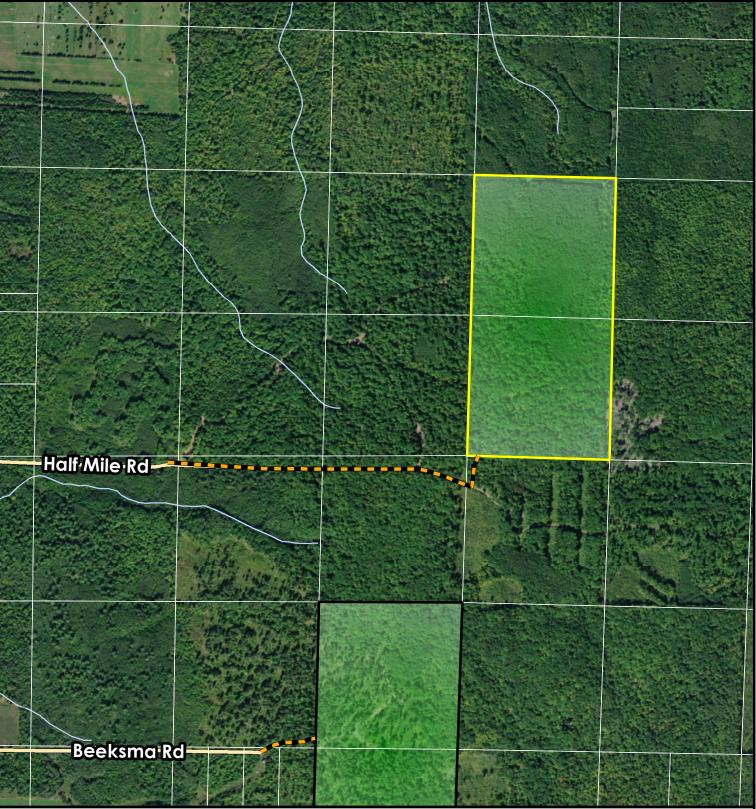

80 Acres

## Isaksson Sale 1

Bayfield County, Wisconsin List Price - \$96,250

T50N-R7W-S15

## Legend

Sale Parcel

Other Available Parcels

Deeded Access

Map Disclaimer:
This map is intended to provide a visual representation of property and geographic features. It is not a legal survey but a depiction of the property based on reasonably available information suitable for the intended purposes. This map shows the approximate relative location of property boundaries but was not prepared by a professional land surveyor. The use of this map is finited to applications consistent with the intent and accuracy of the map and source data. It may not be sufficient or appropriate for legal, engineering, or surveying purposes. No guarantees or warranties are expressed.