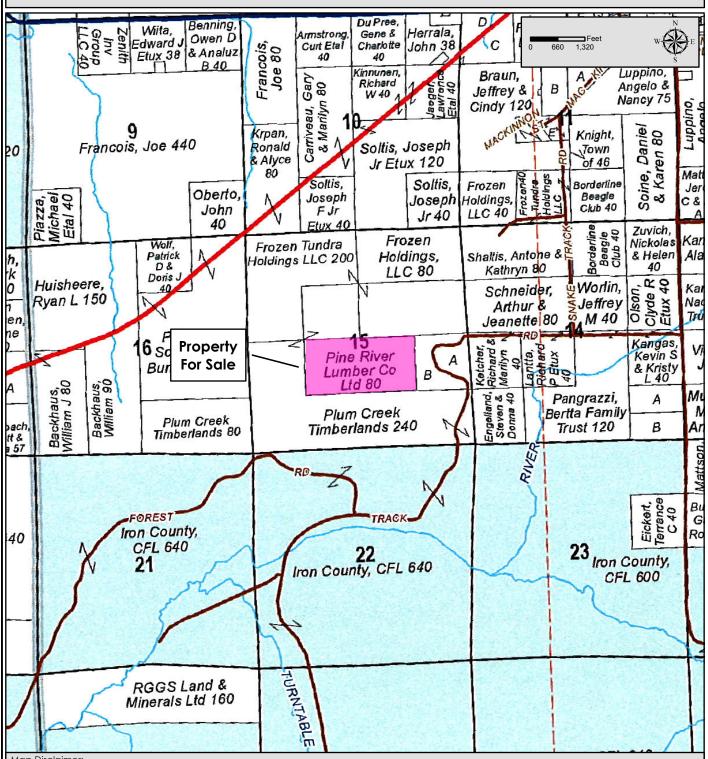

Property For Sale Part of Sec. 15, T45N-R1E Iron Co., Wisconsin

June 2015

Map Disclaimer:

This map is intended to provide a visual representation of property and geographic features. It is not a legal survey but a depiction of the property based on reasonably available information suitable for the intended purposes. This map shows the approximate relative location of property boundaries but was not prepared by a professional land surveyor. The use of this map is limited to applications consistent with the intent and accuracy of the map and source data. It may not be sufficient or appropriate for legal, engineering, or surveying purposes. No guarantees or warranties are expressed. This map is not a survey of the actual boundary of any property this map depicts.