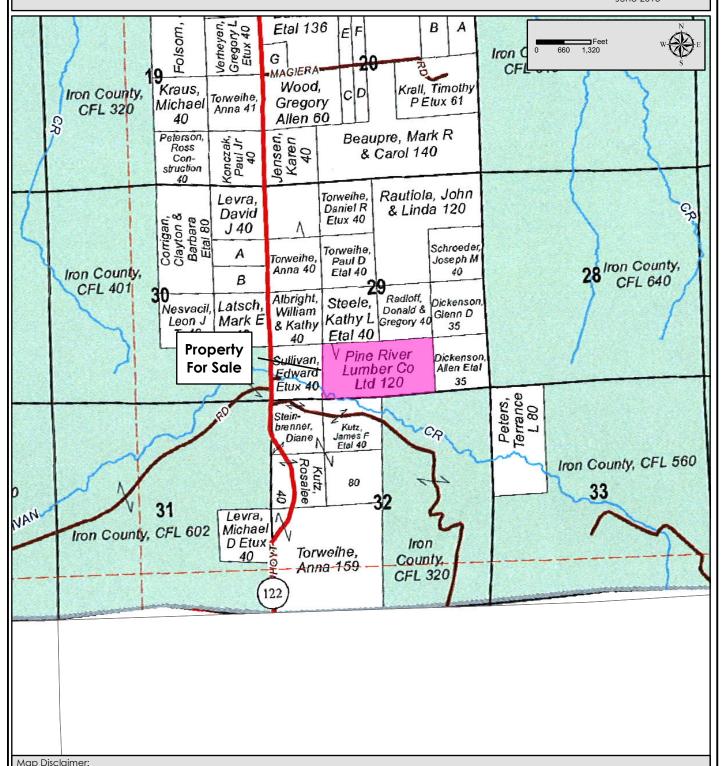

Property For Sale Part of Sec. 29, T46N-R1E Iron Co., Wisconsin

June 2015

This map is intended to provide a visual representation of property and geographic features. It is not a legal survey but a depiction of the property based on reasonably available information suitable for the intended purposes. This map shows the approximate relative location of property boundaries but was not prepared by a professional land surveyor. The use of this map is limited to applications consistent with the intent and accuracy of the map and source data. It may not be sufficient or appropriate for legal, engineering, or surveying purposes. No guarantees or warranties are expressed. This map is not a survey of the actual boundary of any property this map depicts.