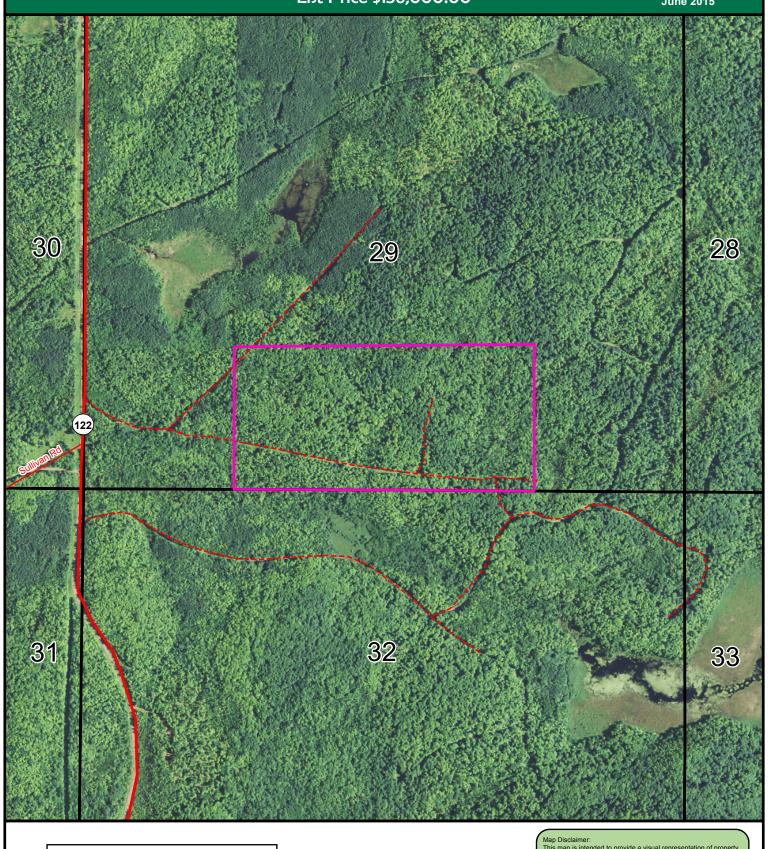

## Tract 36 - Pine River Lumber Co.

Sec. 29, T46N-R1E, Iron Co., Wisconsin List Price \$156,000.00

Sale Property Boundary

O 0.15 0.3 Miles

Map Disclaimer:
This map is intended to provide a visual representation of property and geographic features. It is not a legal survey but a depiction of the property based on reasonably available information suitable for the intended purposes. This map shows the approximate relative location of property boundaries but was not prepared by a professional land surveyor. The use of this map is limited to applications consistent with the intent and accuracy of the map and source data. It may not be sufficient or appropriate for legal, engineering, or surveying purposes. No guarantees or warranties are expressed. This map is not a survey of the actual boundary of any property this map depicts.