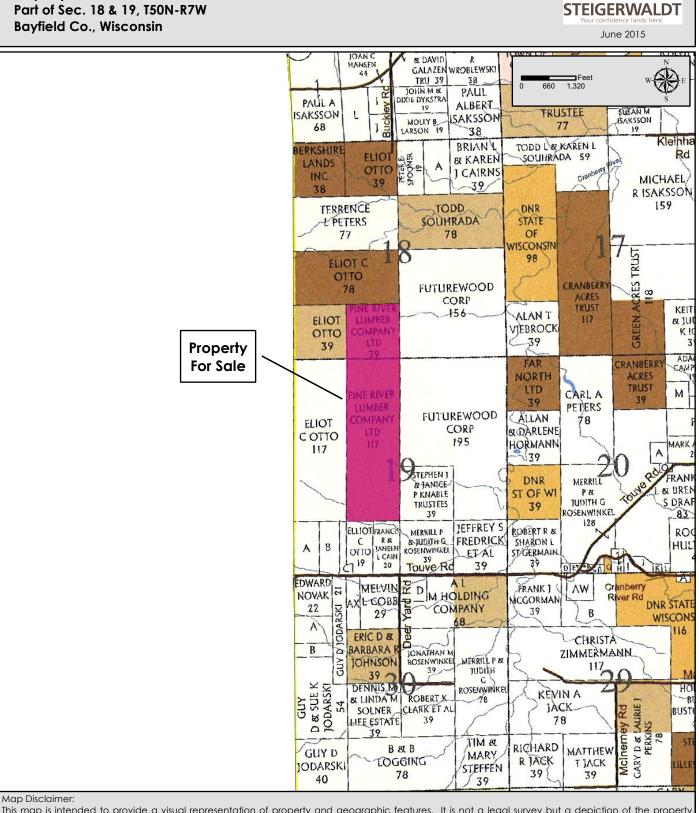

**Property For Sale** Part of Sec. 18 & 19, T50N-R7W **Bayfield Co., Wisconsin** 

This map is intended to provide a visual representation of property and geographic features. It is not a legal survey but a depiction of the property based on reasonably available information suitable for the intended purposes. This map shows the approximate relative location of property boundaries but was not prepared by a professional land surveyor. The use of this map is limited to applications consistent with the intent and accuracy of the map and source data. It may not be sufficient or appropriate for legal, engineering, or surveying purposes. No guarantees or warranties are expressed. This map is not a survey of the actual boundary of any property this map depicts.