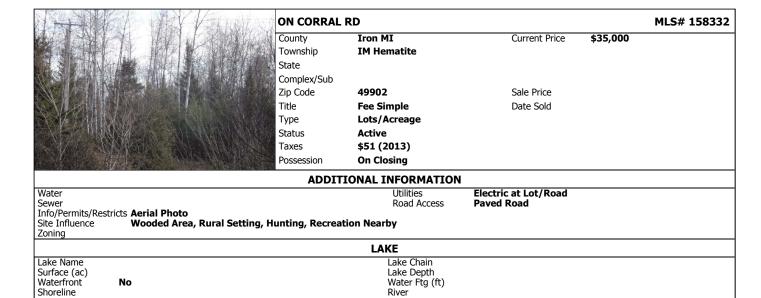

Concessions Legal Desc.

**SWSE** 

Directions Consumer Alert

Lake ID

STR

003-800-086-50

40 acres of forestland located in Iron County Michigan. This tract offers timber investment and recreational opportunities. The forest cover is dominated by aspen. Corral Road crosses the property providing excellent access. Listed By: STEIGERWALDT LAND SALES, LLC