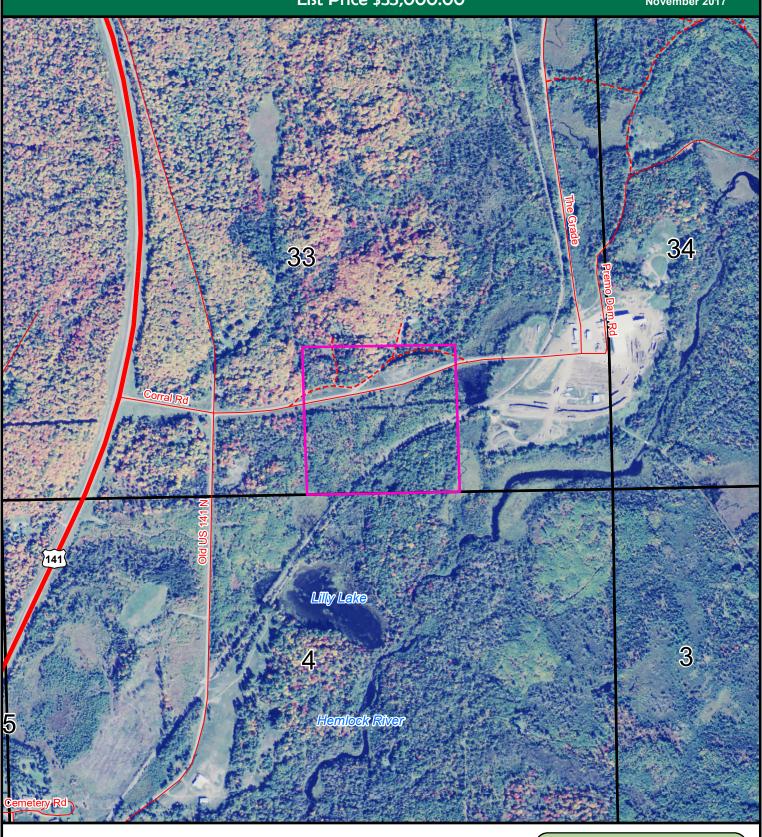

## 40.00 Acres

## Tract 15 - Pine River Lumber Co.

Sec. 33, T45N-R33W, Iron Co., Michigan List Price \$35,000.00

Map Disclaimer:
This map is intended to provide a visual representation of property and geographic features. It is not a legal survey but a depiction of the property based on reasonably available information suitable for the intended purposes. This map shows the approximate relative location of property boundaries but was not prepared by a professional land surveyor. The use of this map is limited to applications consistent with the intent and accuracy of the map and source data. It may not be sufficient or appropriate for legal, engineering, or surveying purposes. No guarantees or warranties are expressed. This map is not a survey of the actual boundary of any property this map depicts.