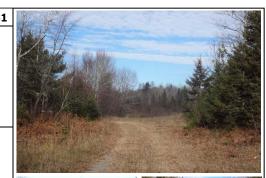

34 45N 33W Sale Type

Concessions

Legal Desc. NWNW, and PT. SWNW.

Directions Consumer Alert

78 acres of forestland located in Iron County Michigan. This tract offers timber investment and recreational opportunities. The forest cover is dominated by aspen. Legal easement access via Premo Dam Road. Listed By: STEIGERWALDT LAND SALES, LLC