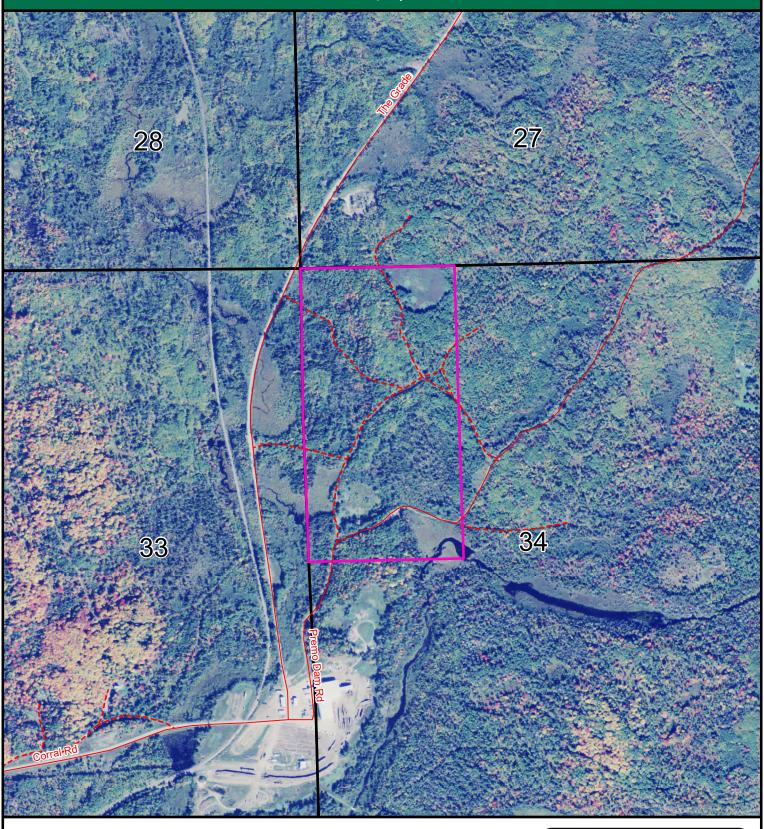

## **78.00** Acres

## Tract 14 - Pine River Lumber Co.

Sec. 34, T45N-R33W, Iron Co., Michigan List Price \$85,000.00

Map Disclaimer:
This map is intended to provide a visual representation of property and geographic features. It is not a legal survey but a depiction of the property based on reasonably available information suitable for the intended purposes. This map shows the approximate relative location of property boundaries but was not prepared by a professional land surveyor. The use of this map is limited to applications consistent with the intent and accuracy of the map and source data. It may not be sufficient or appropriate for legal, engineering, or surveying purposes. No guarantees or warranties are expressed. This map is not a survey of the actual boundary of any property this map depicts.