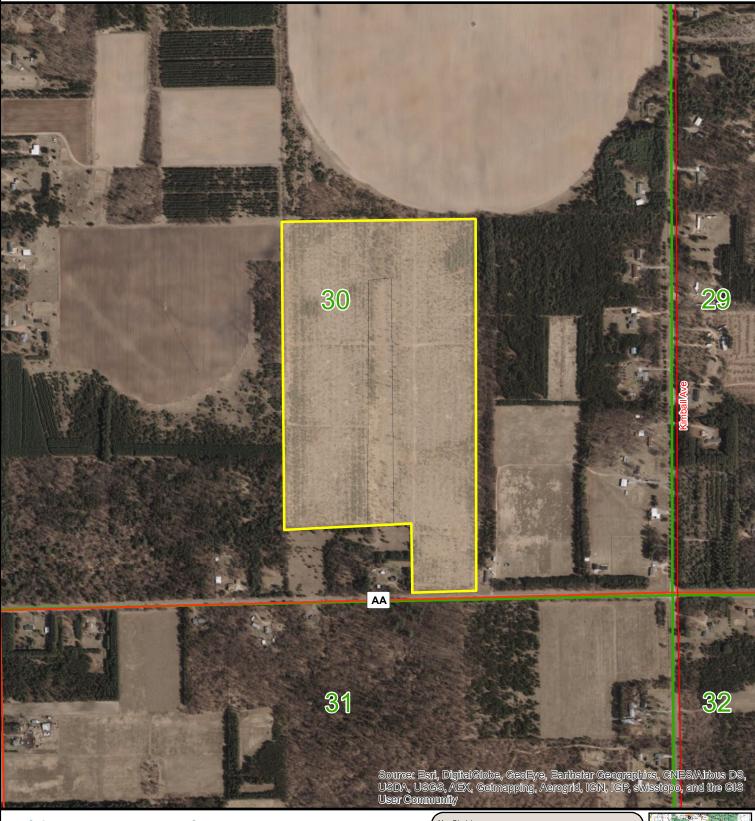

+/- 69.89 Acres

## Sale 8270 - Meteor Timber

T21N-R5E-S30 Wood County List Price - \$103,035.00

- Open Water
- Aspen
- Northern Hardwoods
- ◆ Northern Red/Scrub Oak ◆ Access/Right-of-Way
- Open Productive
- Pine

- ◆ Pine Plantation
- Swamp Conifer not Pine
- Swamp Hardwood
- Swamps, Marshes, Bays

Map Disclaimer:
This map is intended to provide a visual representation of property and geographic features. It is not a legal survey but a depiction of the property based on reasonably available information suitable for the intended purposes. This map shows the approximate relative location of property boundaries but was not prepared by a professional land surveyor. The use of this map is limited to applications consistent with the intent and accuracy of the map and source data. It may not be sufficient or appropriate for legal, engineering, or surveying purposes. No guarantees or warranties are expressed.