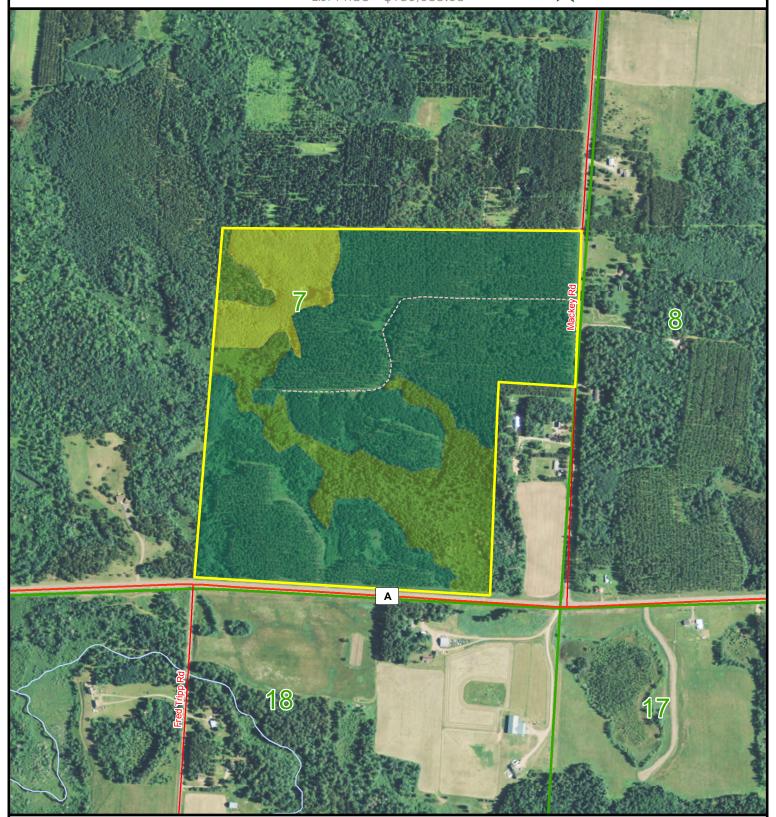

+/- 139.85 Acres

## Sale 8228 - Meteor Timber

T39N-R10W-S7 Washburn County List Price - \$180,088.68

Tract - 8228

- Open Water
- Aspen
- Northern Hardwoods
- ◆ Northern Red/Scrub Oak ◆ Access/Right-of-Way
- Open Productive
- Pine

- Pine Plantation
- Swamp Conifer not Pine
- Swamp Hardwood
- ♦ Swamps, Marshes, Bays

Map Disclaimer:
This map is intended to provide a visual representation of property and geographic features. It is not a legal survey but a depiction of the property based on reasonably available information suitable for the intended purposes. This map shows the approximate relative location of property boundaries but was not prepared by a professional land surveyor. The use of this map is limited to applications consistent with the intent and accuracy of the map and source data. It may not be sufficient or appropriate for legal, engineering, or surveying purposes. No guarantees or warranties are expressed.