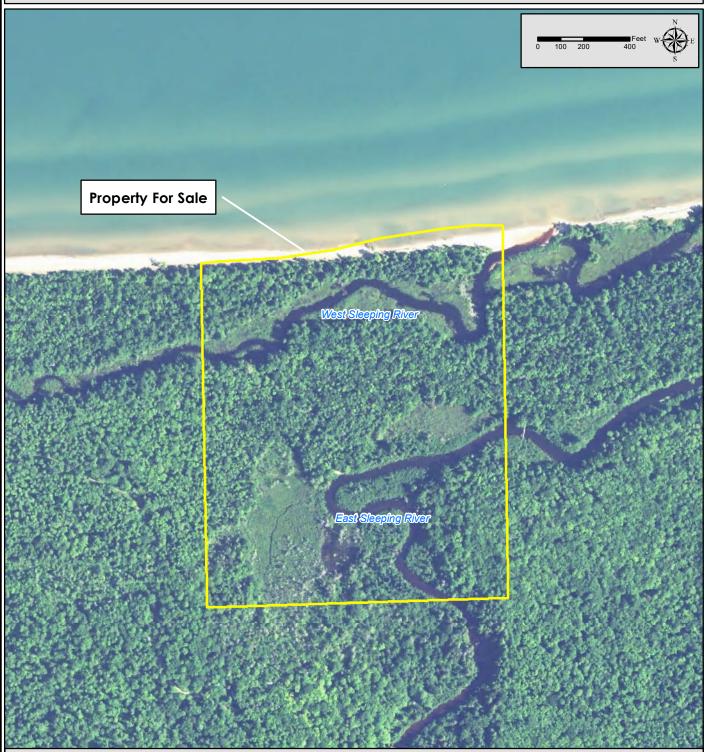

Property for Sale

Part of Sec. 14, T53N-R38W Ontonagon Co., Michigan

## 2016 NAIP Photo Background

Map Disclaimer:

This map is intended to provide a visual representation of property and geographic features. It is not a legal survey but a depiction of the property based on reasonably available information suitable for the intended purposes. This map shows the approximate relative location of property boundaries but was not prepared by a professional land surveyor. The use of this map is limited to applications consistent with the intent and accuracy of the map and source data. It may not be sufficient or appropriate for legal, engineering, or surveying purposes. No guarantees or warranties are expressed. This map is not a survey of the actual boundary of any property this map depicts.