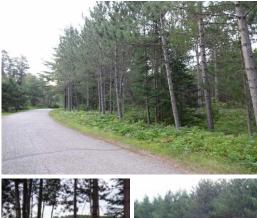

Take Hwy A east to River Rd. north to property on left.

Building lot, over an acre in size, with a great location 7 miles east of Tomahawk, near the WI River and State forestland. BROKER

Listed By: STEIGERWALDT LAND SALES, LLC