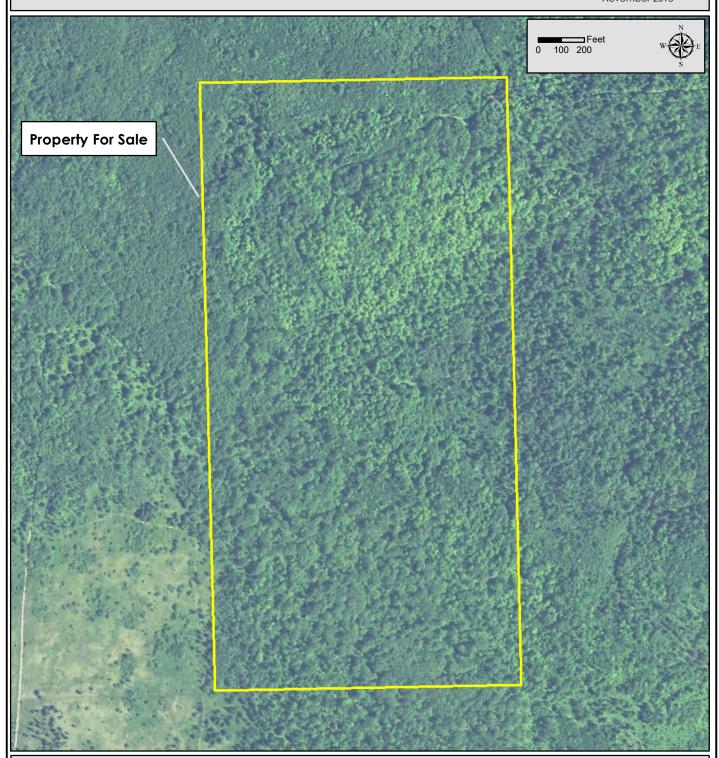

**Property for Sale** Part of Sec. 3, T46N-R25W Marquette Co., Michigan

## 2016 NAIP Background

November 2018

Map Disclaimer:

This map is intended to provide a visual representation of property and geographic features. It is not a legal survey but a depiction of the property based on reasonably available information suitable for the intended purposes. This map shows the approximate relative location of property boundaries but was not prepared by a professional land surveyor. The use of this map is limited to applications consistent with the intent and accuracy of the map and source data. It may not be sufficient or appropriate for legal, engineering, or surveying purposes. No guarantees or warranties are expressed. This map is not a survey of the actual boundary of any property this map depicts.