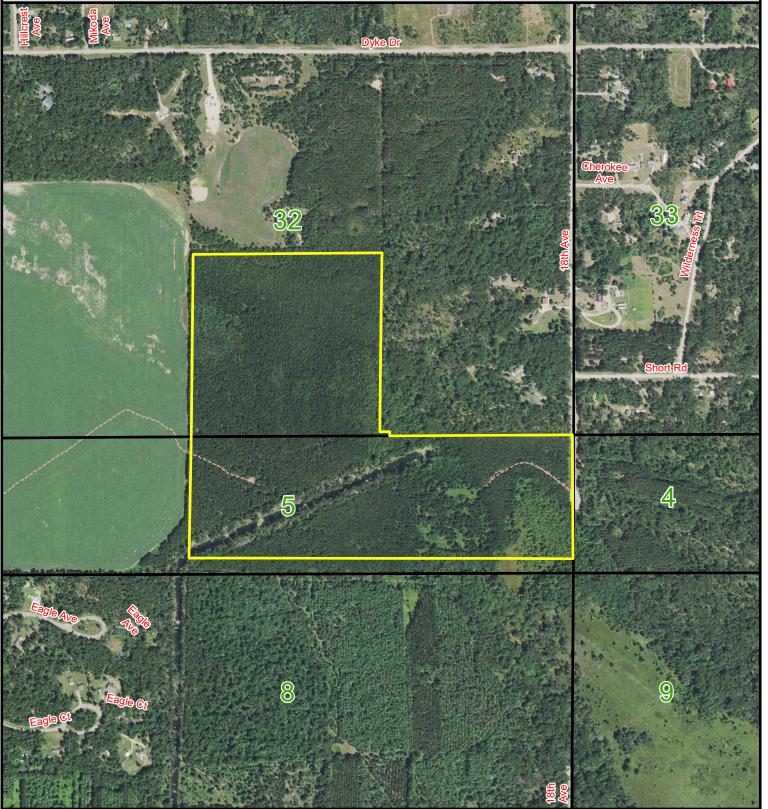

100.98 Acres

## Sale 8319 - Meteor Timber

T16N-R5E-S5 & T17N-R5E-S32 Adams County List Price - \$186,813

Tract - 8319

Sale Parcel

Other Available Parcels

Map Disclaimer:
This map is intended to provide a visual representation of property and geographic features. It is not a legal survey but a depiction of the property based on reasonably available information suitable for the intended purposes. This map shows the approximate relative location of property boundaries but was not prepared by a professional land surveyor. The use of this map is limited to applications consistent with the intent and accuracy of the map and source data. It may not be sufficient or appropriate for legal, engineering, or surveying purposes. No guarantees or warranties are expressed. This map is not a survey of the actual boundary of any property this map depicts.