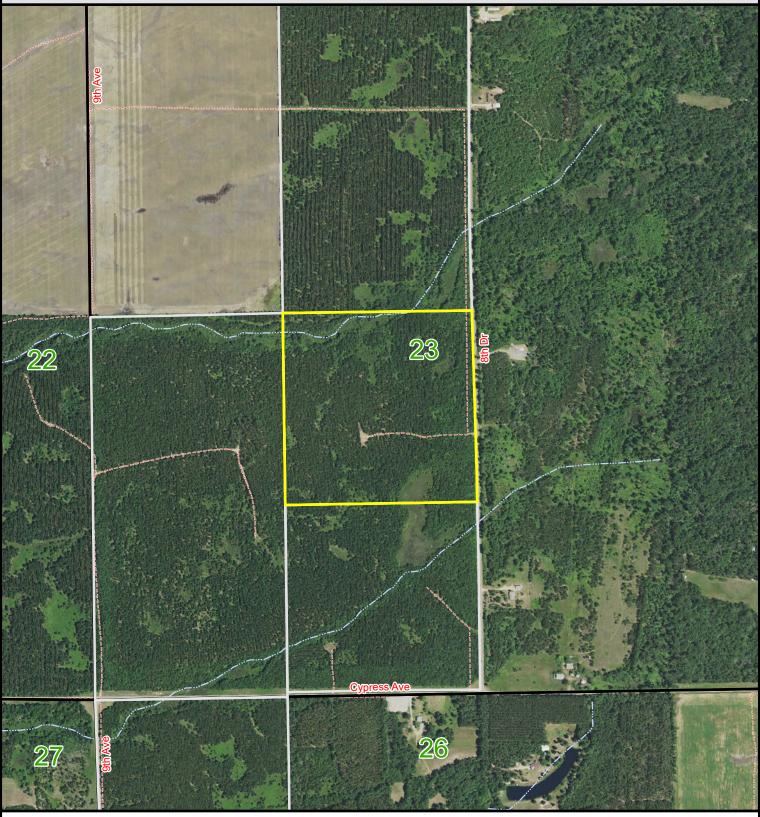

40 Acres

Sale 8314-3 - Meteor Timber

T18N-R6E-S23 Adams County List Price - \$74,200

Sale Parcel

Other Available Parcels

Map Disclaimer:
This map is intended to provide a visual representation of property and geographic features. It is not a legal survey but a depiction of the property based on reasonably available information suitable for the intended purposes. This map shows the approximate relative location of property boundaries but was not prepared by a professional land surveyor. The use of this map is limited to applications consistent with the intent and accuracy of the map and source data. It may not be sufficient or appropriate for legal, engineering, or surveying purposes. No goverantees or warranties are expressed. This map is not a survey of the actual boundary of any property this map depicts.