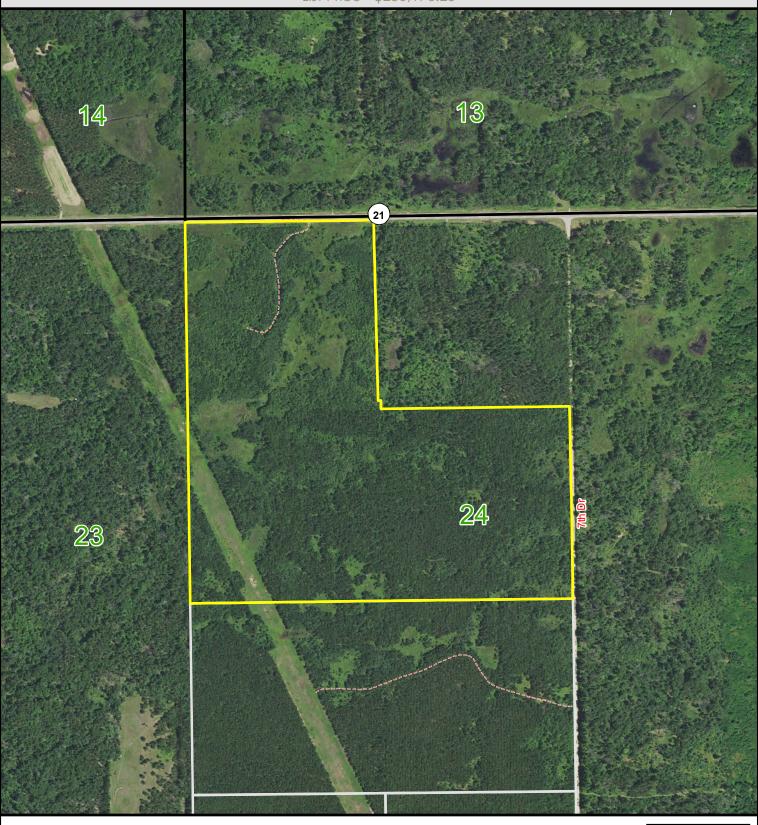

117.73 Acres +/-

## Sale 8313-4 - Meteor Timber

T18N-R6E-S24 Adams County List Price - \$250,176.25

Tract - 8313

Sale Parcel

Other Available Parcels

Map Disclaimer:
This map is intended to provide a visual representation of properly and geographic features. It is not a legal survey but a depiction of the property based on reasonably available information suitable for the intended purposes. This map shows the approximate relative leastless of reports because of the property in th professional application and source engineerin are expressional properational and source engineerin are expressional properational are expressional properational are expressional areas and properational areas and professional areas are a professional areas and professional areas are a professional areas and professional areas are a professional areas are a professional areas areas and professional areas are a professional areas are a professional areas are a professional areas are a professional areas are