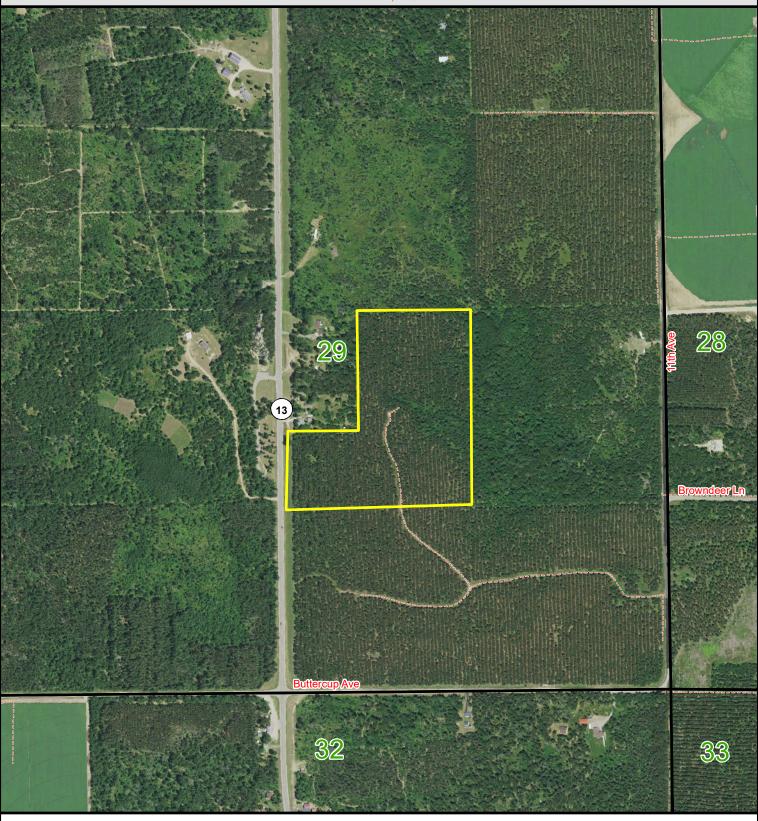

## Sale 8307-3 - Meteor Timber

T19N-R6E-S29 Adams County List Price - \$72,875

Tract - 8307

Sale Parcel

Other Available Parcels

Map Disclaimer:
This map is intended to provide a visual representation of property and geographic features. It is not a legal survey but a depiction of the property based on reasonably available information suitable for the intended purposes. This map shows the approximate relative location of property boundaries but was not prepared by a professional land surveyor. The use of this map is limited to applications consistent with the intent and accuracy of the map and source data. It may not be sufficient or appropriate for legal, engineering, or surveying purposes. No guarantees or warranties are expressed. This map is not a survey of the actual boundary of any property this map depicts.