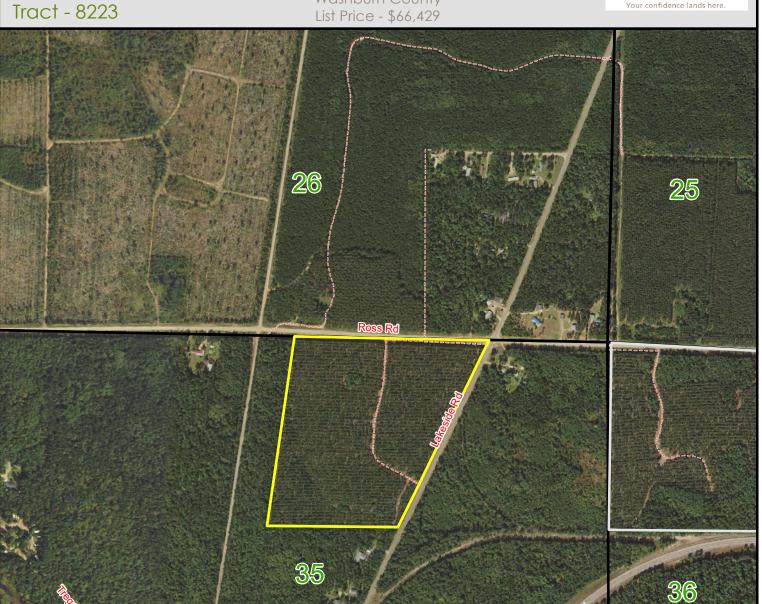

36.6 Acres

Sale 8223-1 - Meteor Timber

T40N-R12W-S35 Washburn County

Sale Parcel

Other Available Parcels

63

Map Disclaimer:
This map is intended to provide a visual representation of property and geographic features. It is not a legal survey but a depiction of the property based on reasonably available information suitable for the intended purposes. This map is hows the approximate relative location of property boundaries but was not prepared by a professional land surveyor. The use of this map is limited to applications consistent with the intent and accuracy of the map and source data. It may not be sufficient or appropriate for legal, engineering, or surveying purposes. No guarantees or warrenties are expressed. This map is not a survey of the actual boundary of any property this map depicts.