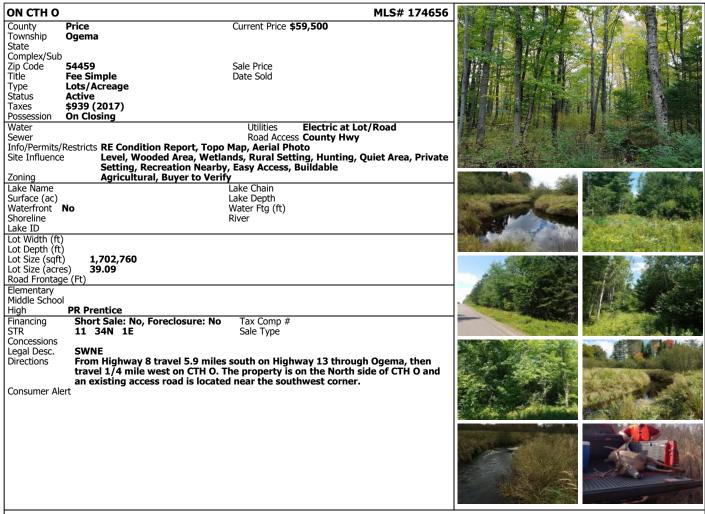

This 40+/- acre wooded parcel is easily accessed off of County Highway O, located 1/4 mile west of State Hwy 13 and only a minute or two from downtown Ogema. Holmes Creek traverses through the property providing over a 1/4 mile of frontage on this creek. The existing access trail has a gate and has upland access. Listed By: STEIGERWALDT LAND SALES, LLC