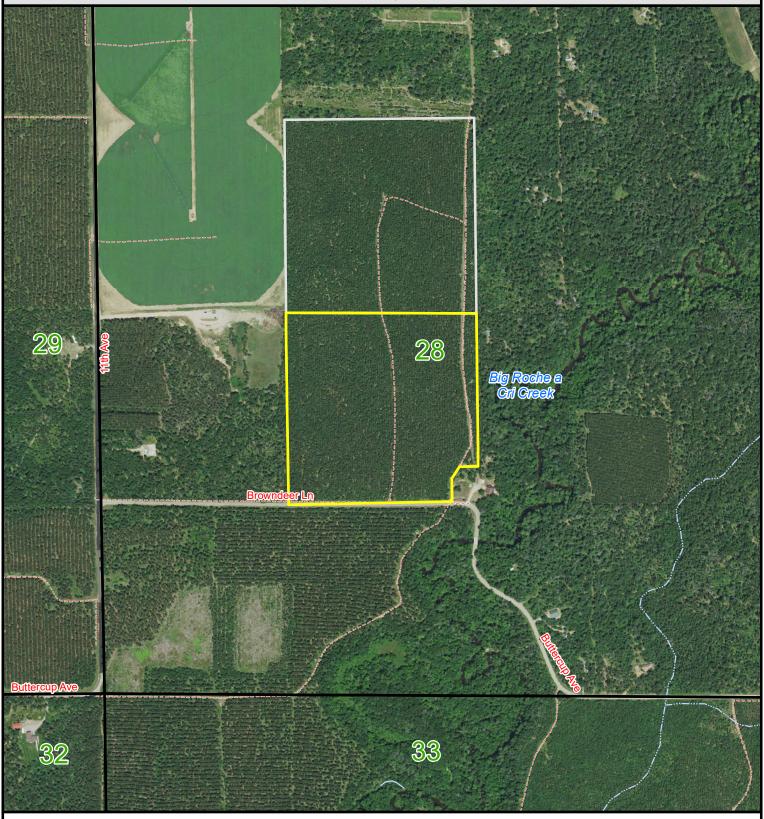

39 Acres

Sale 8307-2 - Meteor Timber

T19N-R6E-S28 Adams County List Price - \$78,000

Tract - 8307

Sale Parcel

Other Available Parcels

Map Disclaimer:
This map is intended to provide a visual representation of property and geographic features. It is not a legal survey but a depiction of the property based on reasonably available information suitable for the intended purposes. This map shows the approximate relative location of property boundaries but was not prepared by a professional land surveyor. The use of this map is limited to applications consistent with the intent and accuracy of the map and source data. It may not be sufficient or appropriate for legal, engineering, or surveying purposes. No gourantees or warranties are expressed. This map is not a survey of the actual boundary of any property this map depicts.