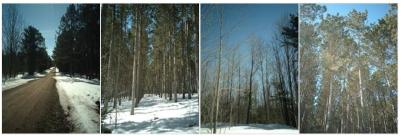

Fencing: Occupancy: At Closing Showing: UseShowingTime Sewer: None Water: None

Soil Type: Loam Zoning: **Forestry** 

Directions: From Washburn travel northwest on CTH C for 5 miles, turn right onto Church Corner Road for 0.85 mi. to the property

on both sides of the road.

This 80 +/- acre tract provides easy access with seclusion being located on the end of a dead end road. The town of Remarks:

Washburn is a short 5 mile drive via County Highway C. This heavily forested parcel contains a red pine plantation, mature northern hardwoods, and patches of young aspen. Power and phone are within a quarter mile. This tract was

enrolled in Managed Forest Law in 1999 for 50 years.

NENE in Sec. 21 and the NWNW in Sec. 22, all in T49N-R5W. Legal:

Condition Report: Seller Financing: Seller Fin Remarks:

Prepared By: Chris Burke **Email:** chris.burke@steigerwaldt.com