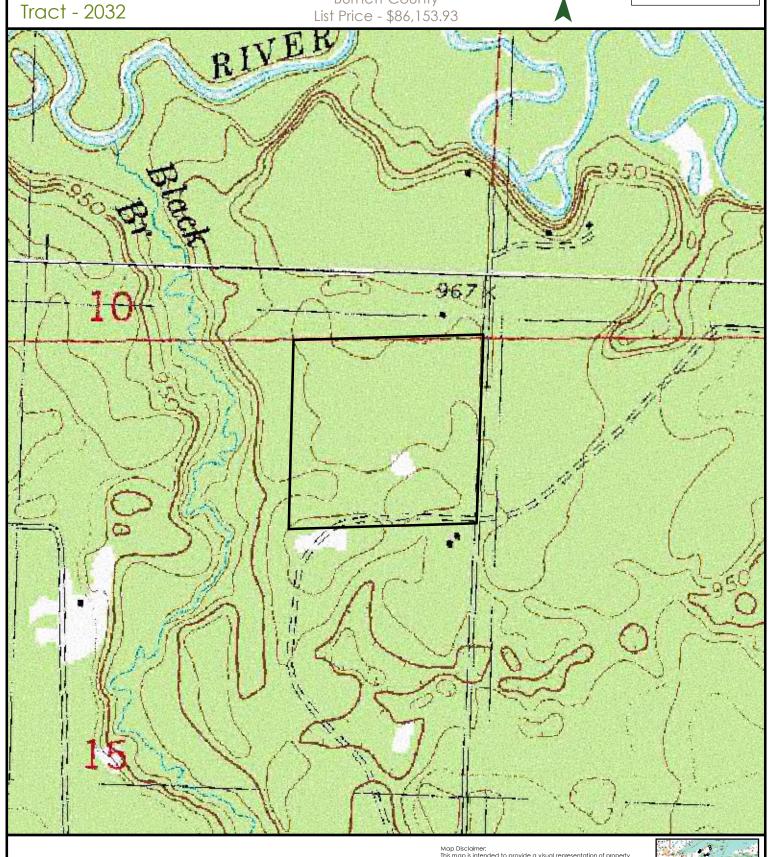

+/- 39 Acres

## Sale 2032 - Whiskey River

T39N-R17W-S15 **Burnett County** List Price - \$86,153.93

Sale Parcel

Map Disclaimer:
This map is intended to provide a visual representation of property and geographic features. It is not a legal survey but a depiction of the property based on reasonably available information suitable for the intended purposes. This map shows the approximate relative location of property boundaries but was not prepared by a professional land surveyor. The use of this map is limited to applications consistent with the intent and accuracy of the map and source data. It may not be sufficient or appropriate for legal, engineering, or surveying purposes. No guarantees or warranties are expressed. This map is not a survey of the actual boundary of any property this map depicts.

October 2017 0.075