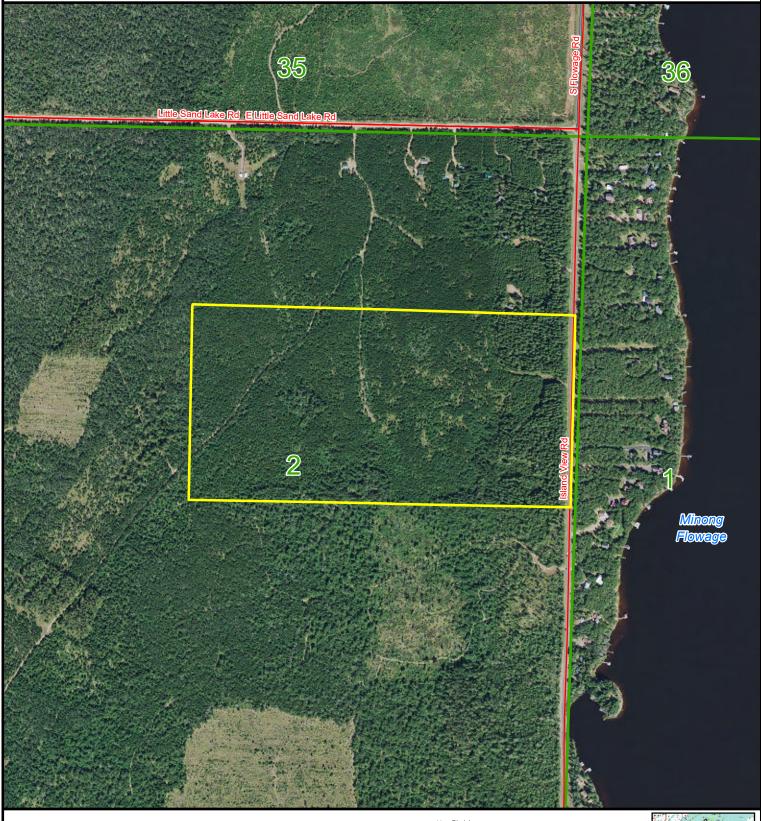

+/- 80 Acres

Tract - 2017

Sale 2017 - Whiskey River

T42N-R13W-S2 Washburn County List Price - \$201,081.91

Sale Parcel

Map Disclaimer:
This map is intended to provide a visual representation of property and geographic features. It is not a legal survey but a depiction of the property based on reasonably available information suitable for the intended purposes. This map shows the approximate relative location of property boundaries but was not prepared by a professional land surveyor. The use of this map is limited to applications consistent with the intent and accuracy of the map and source data. It may not be sufficient or appropriate for legal, engineering, or surveying purposes. No guarantees or warmariles are expressed. This map is not a survey of the actual boundary of any property this map depicts.

|   |       | Miles |
|---|-------|-------|
| 0 | 0.075 | 0.15  |

October 2017