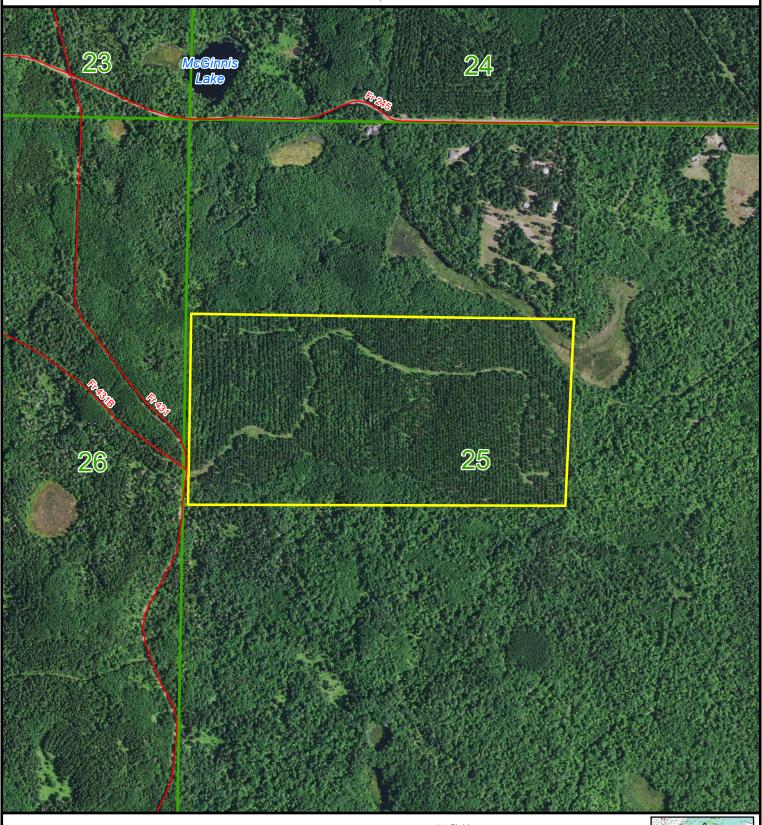

+/- 80 Acres

## Sale 2016 - Whiskey River

T48N-R6W-S25 Bayfield County List Price - \$148,000.00

Tract - 2016

Map Disclaimer:
This map is intended to provide a visual representation of property and geographic features. It is not a legal survey but a depiction of the property based on reasonably available information suitable for the intended purposes. This map shows the approximate relative location of property boundaries but was not prepared by a professional land surveyor. The use of this map is limited to applications consistent with the intent and accuracy of the map and source data. It may not be sufficient or appropriate for legal, engineering, or surveying purposes. No guarantees or warranties are expressed. This map is not a survey of the actual boundary of any property this map depicts.