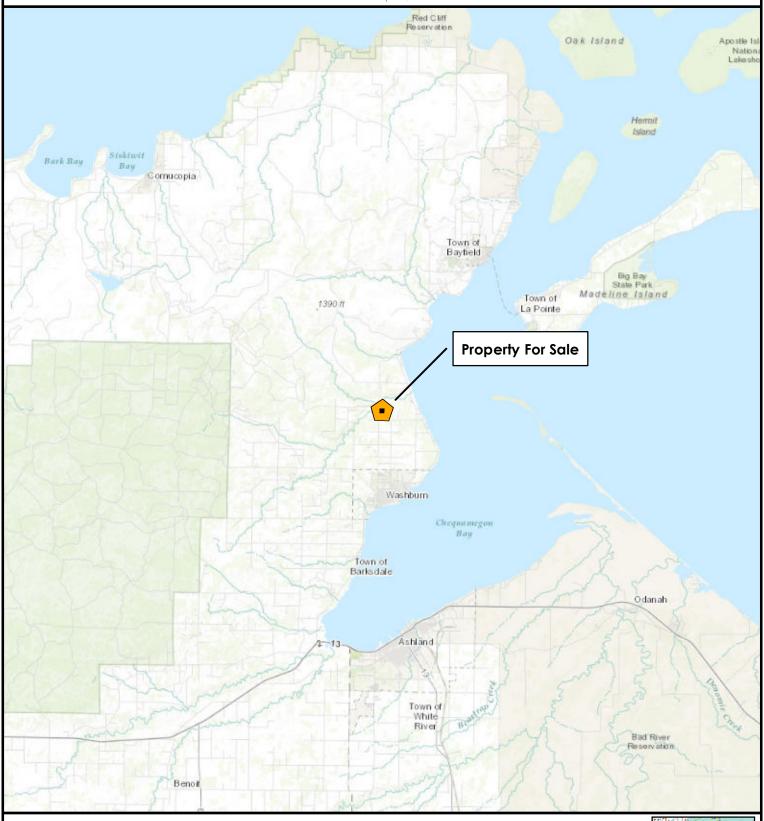

## Sale 2013 - Whiskey River

T49N-R7W-S17 **Bayfield County** List Price - \$51,346.79

Tract - 2013

Map Disclaimer:
This map is intended to provide a visual representation of property and geographic features. It is not a legal survey but a depiction of the property based on reasonably available information suitable for the intended purposes. This map shows the approximate relative location of property boundaries but was not prepared by a professional land surveyor. The use of this map is limited to applications consistent with the intent and accuracy of the map and source data. It may not be sufficient or appropriate for legal, engineering, or surveying purposes. No guarantees or warranties are expressed. This map is not a survey of the actual boundary of any property this map depicts.